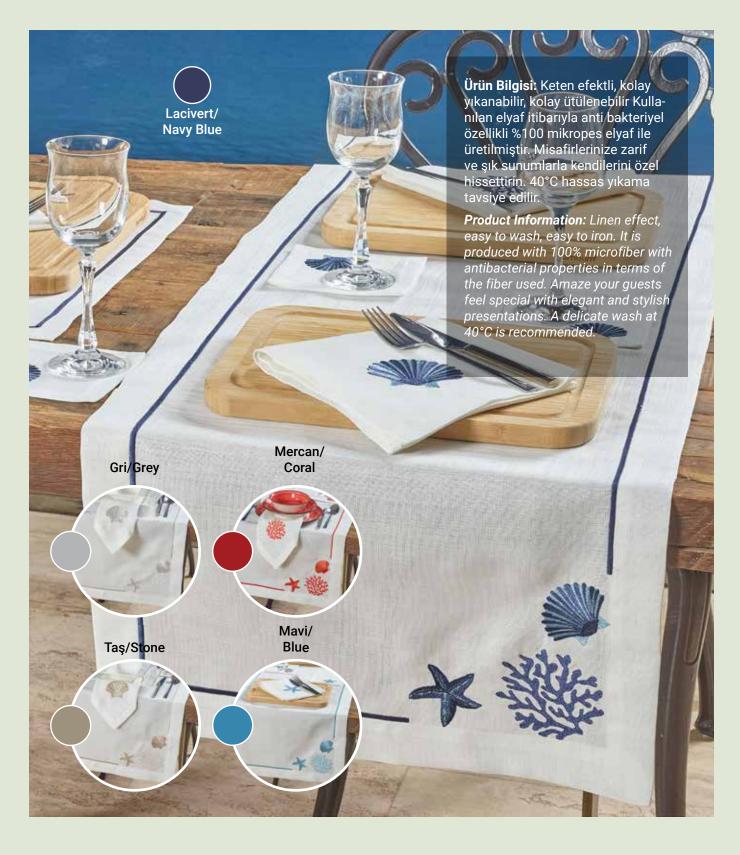

### Amerikan Servis Yıldız / American Service Star

Ebat / Size : 32x48 cm Adet / Piece : 1x2

Runner Marine / Runner Marine