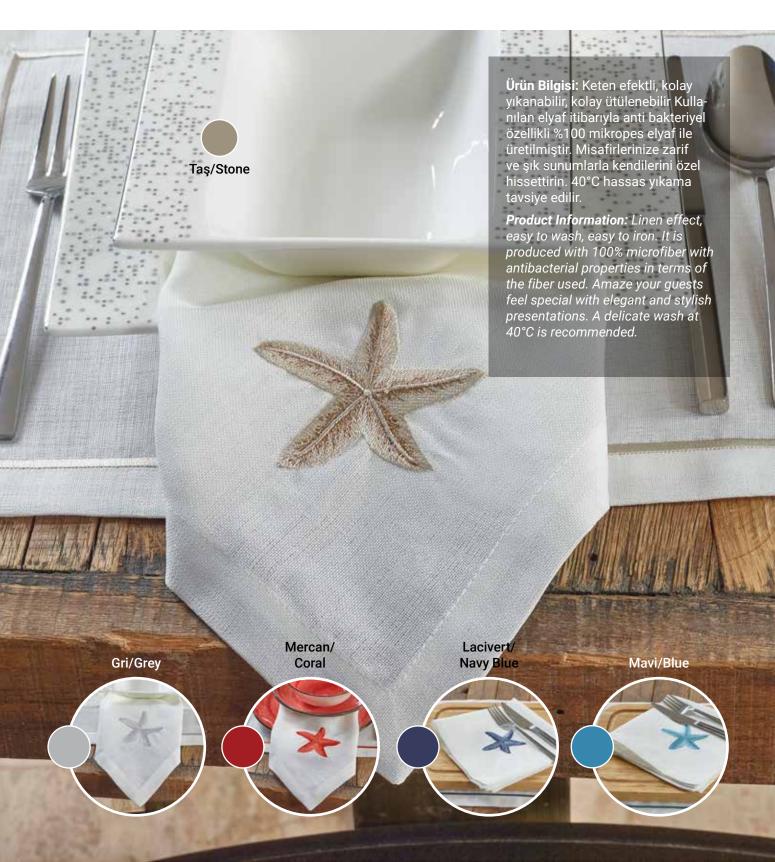

### Kokteyl Peçetesi Yıldız / Cocktail Napkin Star

### Kokteyl Peçetesi Karışık/ Cocktail Napkin Mixed

Servis Peçetesi Yıldız / Service Napkin Star

Ebat / Size : 40x40 cm Adet / Piece : 1x2