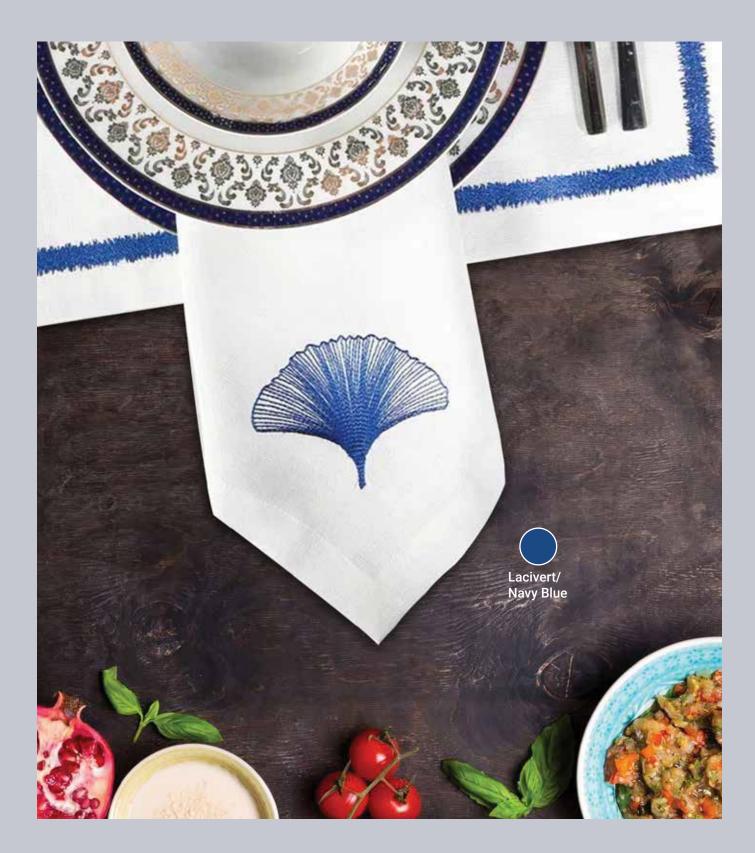

Piece : 1x6



#### Bakır Sim/ Lacivert/ Siyah/Black Navy Blue Copper Glitter

Krem Sim/ Altın Sim/ Gümüş Sim/ Cream Glitter Gold Glitter Silver Glitter

Altın Sim/ Gümüş Sim/

Ürün Bilgisi: Keten efektli, kolay yıkanabilir, kolay ütülenebilir Kullanılan elyaf itibarıyla anti bakteriyel özellikli %100 mikropes elyaf ile üretilmiştir. Misafirlerinize zarif ve şık sunumlarla kendilerini özel hissettirin. 40°C hassas yıkama tavsiye edilir.

Product Information: Linen effect, easy to wash, easy to iron. It is produced with 100% microfiber with antibacterial properties in terms of the fiber used. Amaze your guests feel special with elegant and stylish presentations. A delicate wash at 40°C is recommended.

## IRIS

Servis Peçetesi / Service Napkin

- Ebat / Size : 40x40 cm Adet / Piece : 1x2



**Product Information:** Linen effect, easy to wash, easy to iron. It is produced with 100% microfiber with antibacterial properties in terms of the fiber used. Amaze your guests feel special with elegant and stylish presentations. A delicate wash at 40°C is recommended.



Siyah/Black Bakır Sim/



Krem Sim/ Altın Sim/ Cream Glitter Gold Glitter

im/ Gümüş Sim/ itter Silver Glitter

## IRIS

Amerikan Servis / American Service

– Ebat / Size : 32x48 cm Adet / Piece : 1x2



**Product Information:** Linen effect, easy to wash, easy to iron. It is produced with 100% microfiber with antibacterial properties in terms of the fiber used. Amaze your guests feel special with elegant and stylish presentations. A delicate wash at 40°C is recommended.





Lacivert/ Güm Navy Blue Silve

Gümüş Sim/