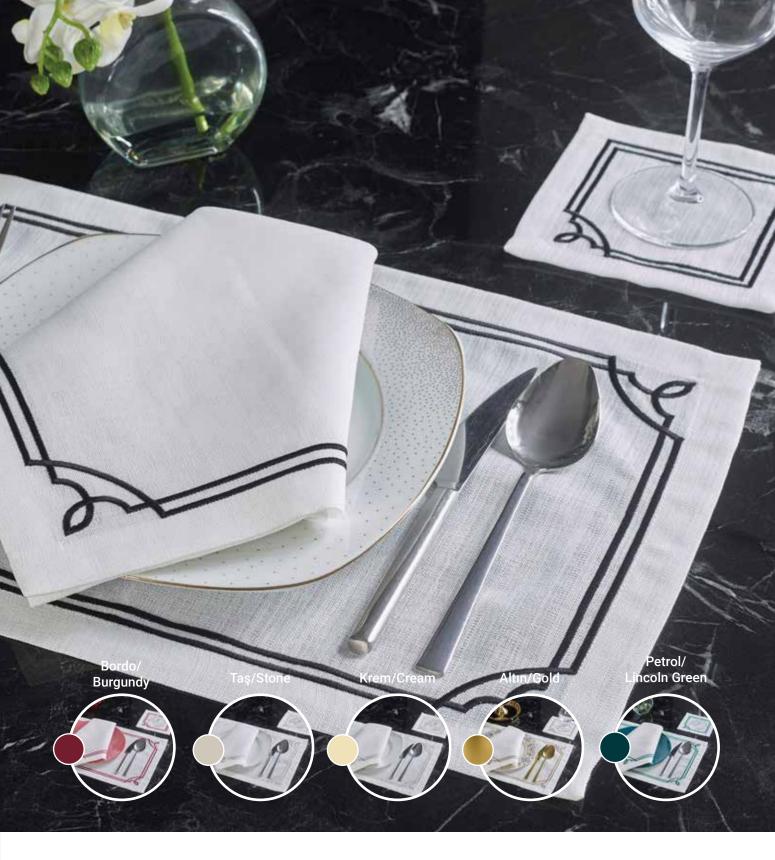

#### LISA Supla, Servis Peçetesi/ Wicker Mat, Napkin

Ebat / Size : 38x38 cm Adet / Piece : 1x6

000

00000000

**Product Information:** Linen effect, easy to wash, easy to iron. It is produced with 100% microfiber with antibacterial properties in terms of the fiber used. Amaze your guests feel special with elegant and stylish presentations. A delicate wash at 40°C is recommended.

Taş/Stone Lacivert/ Navy Blue

Lacivert/ Krem/Cream