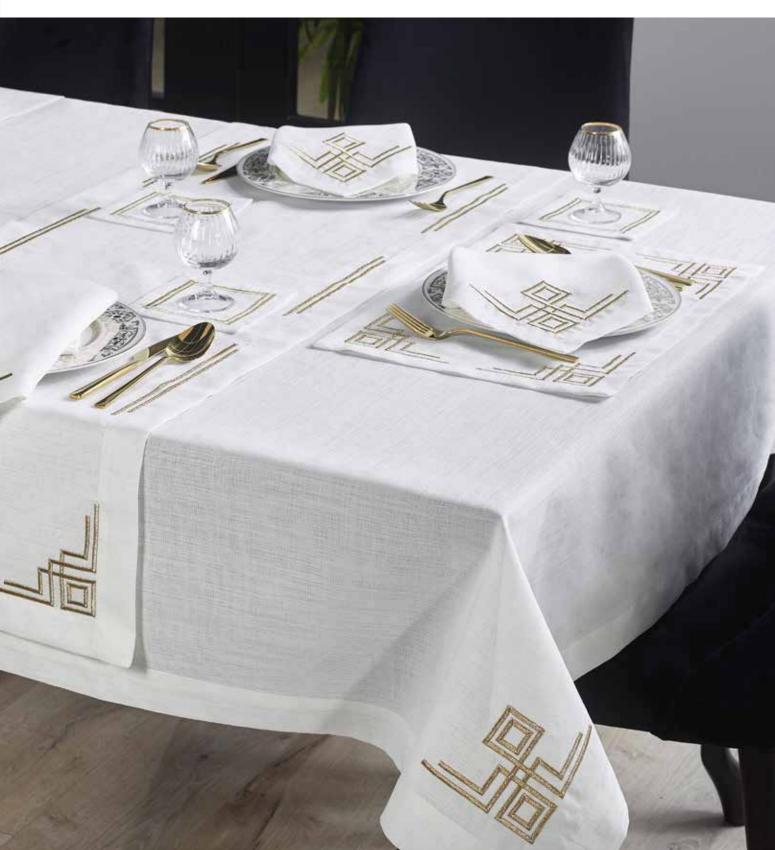

#### **VALERIE** *Modern ve Minimalist*

Modern ve minimalist çizgilerle buluşan ihtişamlı sofralara hazır mısın?

> Farklı ve iz bırakan sunumlar için Valerie sizlerle buluşuyor!

Altın Sim/ Krem Sim/ Gold Glitter Cream Glitter

## VALERIE

16 Parça Set / 16 Piece Table Set

2 Adet Amerikan Servis (32x48 cm), 6 Adet Servis Peçetesi (40X40 cm) 6 Adet Kokteyl Peçetesi (15X15 cm), 2 Adet Runner (45X145 cm)

#### 17 Parça Set / 17 Piece Table Set

2 Adet Amerikan Servis (32x48 cm), 6 Adet Servis Peçetesi (40X40 cm) 6 Adet Kokteyl Peçetesi (15X15 cm), 2 Adet Runner (45X145 cm), 1 Adet Masa Örtüsü (160x260)