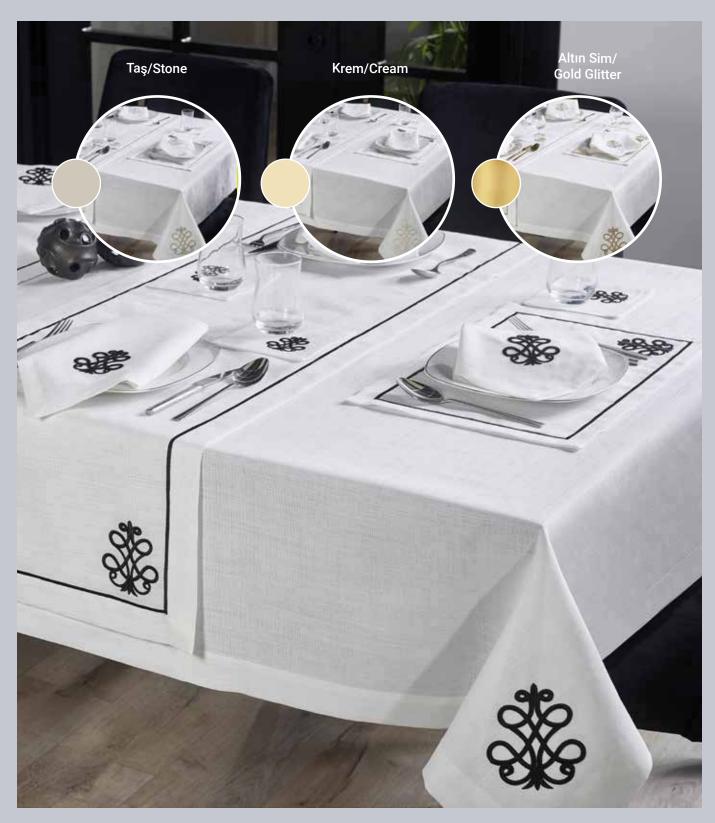

#### VALERIE Masa Örtüsü / Tablecloth

- Ebat / Size : 160x260 cm Adet / Piece : 1x1

Ürün Bilgisi: Keten efektli, kolay yıkanabilir, kolay ütülenebilir Kullanılan elyaf itibarıyla anti bakteriyel özellikli %100 mikropes elyaf ile üretilmiştir. Misafirlerinize zarif ve şık sunumlarla kendilerini özel hissettirin. 40°C hassas yıkama tavsiye edilir. Product Information: Linen effect, Silver Sim/ easy to wash, easy to iron. It is Silver Glitter produced with 100% microfiber with antibacterial properties in terms of the fiber used. Amaze your guests feel special with elegant and stylish presentations. A delicate wash at 40°C is recommended. Krem Sim/ **Cream Glitter** Siyah/Black Taş/Stone Altın Sim/ **Gold Glitter** 