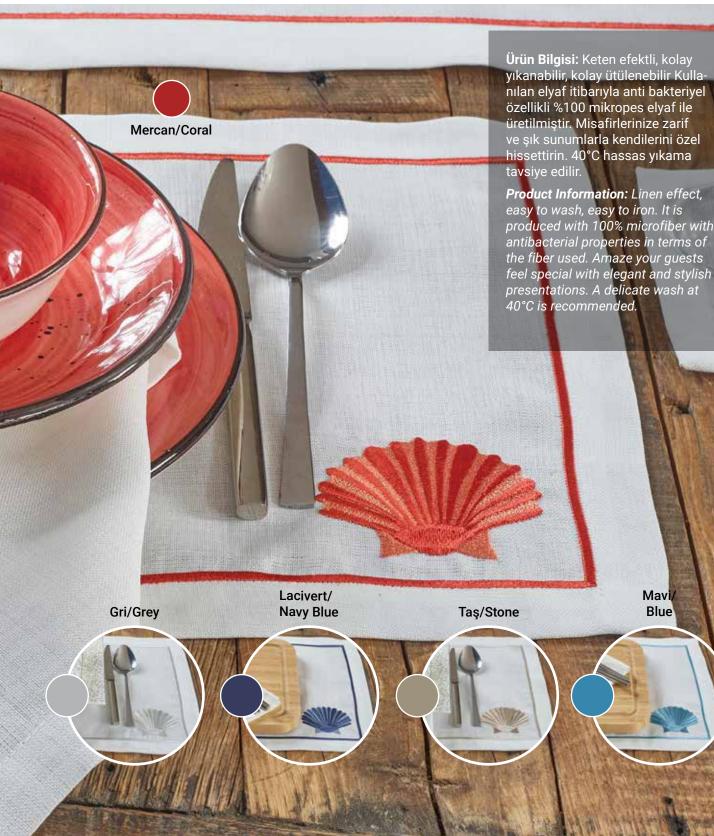

### Kokteyl Peçetesi Mercan / Cocktail Napkin Coral

### Servis Peçetesi Mercan / Service Napkin Coral

Ebat / Size : 40x40 cm Adet / Piece : 1x2

Ürün Bilgisi: Keten efektli, kolay yıkanabilir, kolay ütülenebilir Kullanılan elyaf itibarıyla anti bakteriyel özellikli %100 mikropes elyaf ile üretilmiştir. Misafirlerinize zarif ve şık sunumlarla kendilerini özel hissettirin. 40°C hassas yıkama tavsiye edilir.