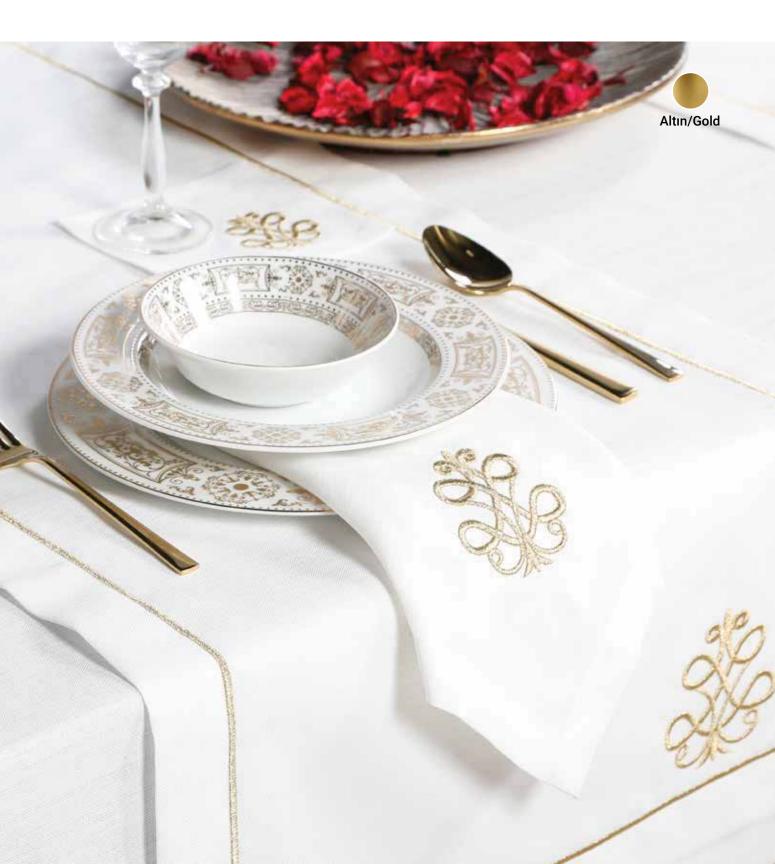

#### VALERIE Masa Örtüsü / Tablecloth

- Ebat / Size : 160x260 cm Adet / Piece : 1x1

Ürün Bilgisi: Keten efektli, kolay yıkanabilir, kolay ütülenebilir Kullanılan elyaf itibarıyla anti bakteriyel özellikli %100 mikropes elyaf ile üretilmiştir. Misafirlerinize zarif ve şık sunumlarla kendilerini özel hissettirin. 40°C hassas yıkama tavsiye edilir. Product Information: Linen effect, Silver Sim/ easy to wash, easy to iron. It is Silver Glitter produced with 100% microfiber with antibacterial properties in terms of the fiber used. Amaze your guests feel special with elegant and stylish presentations. A delicate wash at 40°C is recommended. Krem Sim/ **Cream Glitter** Siyah/Black Taş/Stone Altın Sim/ **Gold Glitter** 