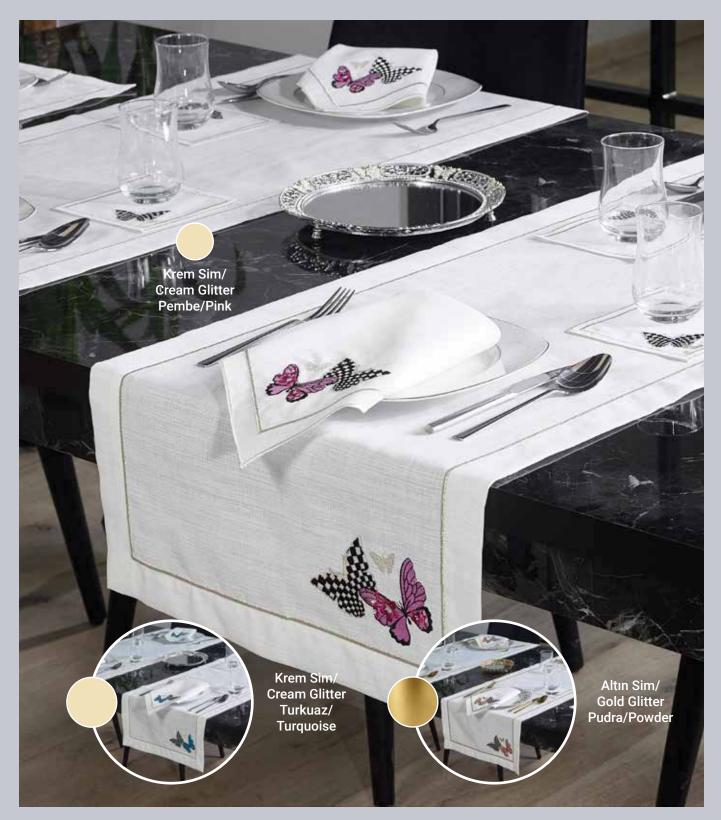

## Sadeliğin ve dengenin zaferi

Tarzını ve enerjini yansıtacağın, rengarenk çiçekle tanış!

Sunumlarında renklerin neşesi ve coşkusuna yer aç..

Kokteyl Peçetesi / Cocktail Napkin

Ebat / Size : 15x15 cm Adet / Piece : 1x6

**Product Information:** Linen effect, easy to wash, easy to iron. It is produced with 100% microfiber with antibacterial properties in terms of the fiber used. Amaze your guests feel special with elegant and stylish presentations. A delicate wash at 40°C is recommended.

Krem Sim/ Altın Sim/ Cream Glitter Gold Glitter

Servis Peçetesi / Service Napkin

Ebat / Size : 40x40 cm Adet / Piece : 1x2

Product Information: Linen effect, easy to wash, easy to iron. It is produced with 100% microfiber with antibacterial properties in terms of the fiber used. Amaze your guests feel special with elegant and stylish presentations. A delicate wash at 40°C is recommended.

Krem Sim/ Turkuaz/ Turquoise

Amerikan Servis / American Service

- Ebat / Size : 32x48 cm Adet / Piece : 1x2

Product Information: Linen effect, easy to wash, easy to iron. It is produced with 100% microfiber with antibacterial properties in terms of the fiber used. Amaze your guests feel special with elegant and stylish presentations. A delicate wash at 40°C is recommended.

> Altın Sim/ **Gold Glitter**

Krem Sim/ **Cream Glitter** Turkuaz/ Pudra/Powder Turquoise

### IRIS Runner / Runner

Ebat / Size : 45x145 cm Adet / Piece : 1x1

Ürün Bilgisi: Keten efektli, kolay yıkanabilir, kolay ütülenebilir Kullanılan elyaf itibarıyla anti bakteriyel özellikli %100 mikropes elyaf ile üretilmiştir. Misafirlerinize zarif ve şık sunumlarla kendilerini özel hissettirin. 40°C hassas yıkama tavsiye edilir.

> Altın Sim/ Gold Glitter Pudra/Powder

#### 16 Parça Set / 16 Piece Table Set

2 Adet Amerikan Servis (32x48 cm), 6 Adet Servis Peçetesi (40X40 cm) 6 Adet Kokteyl Peçetesi (15X15 cm), 2 Adet Runner (45X145 cm),

Krem Sim/ Cream Glitter Pembe/Pink