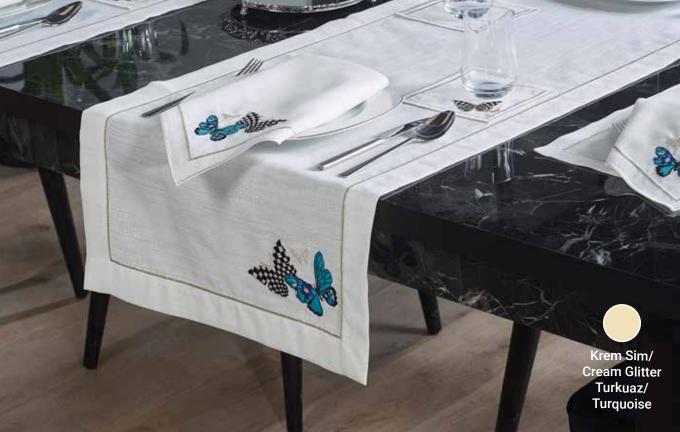

Krem Sim/ Turkuaz/ Turquoise

Amerikan Servis / American Service

- Ebat / Size : 32x48 cm Adet / Piece : 1x2

Product Information: Linen effect, easy to wash, easy to iron. It is produced with 100% microfiber with antibacterial properties in terms of the fiber used. Amaze your guests feel special with elegant and stylish presentations. A delicate wash at 40°C is recommended.

> Altın Sim/ **Gold Glitter**

Krem Sim/ **Cream Glitter** Turkuaz/ Pudra/Powder Turquoise