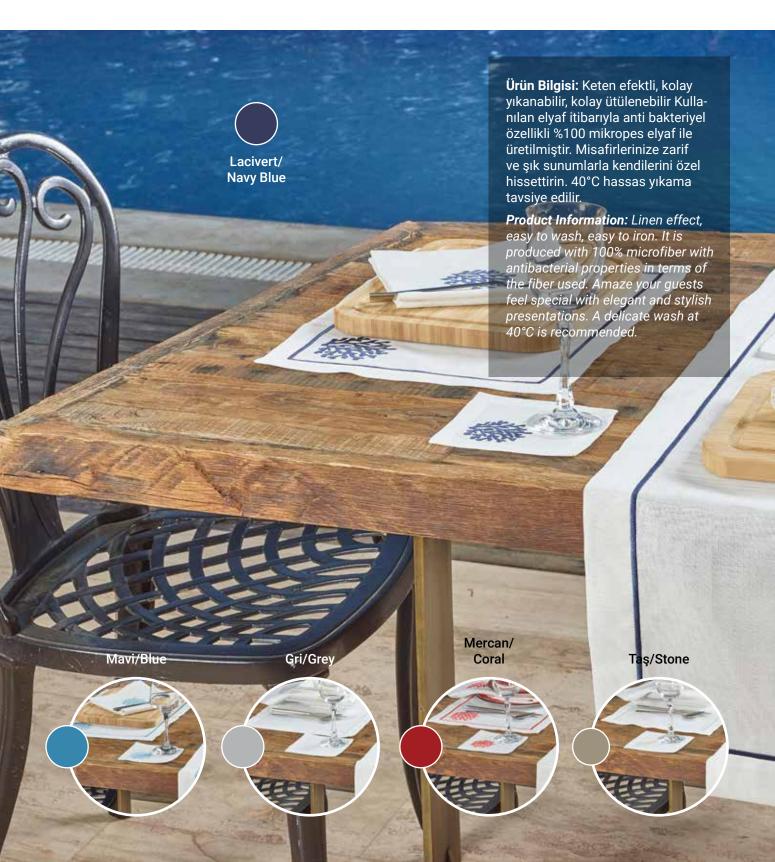

### Amerikan Servis Mercan / American Service Coral

Mavi/Blue

Ebat / Size : 32x48 cm Adet / Piece : 1x2

Ürün Bilgisi: Keten efektli, kolay yıkanabilir, kolay ütülenebilir Kullanılan elyaf itibarıyla anti bakteriyel özellikli %100 mikropes elyaf ile üretilmiştir. Misafirlerinize zarif ve şık sunumlarla kendilerini özel hissettirin. 40°C hassas yıkama tavsiye edilir.

**Product Information:** Linen effect, easy to wash, easy to iron. It is produced with 100% microfiber with antibacterial properties in terms of the fiber used. Amaze your guests feel special with elegant and stylish presentations. A delicate wash at 40°C is recommended.

 
 Gri/Grey
 Mercan/ Coal
 Taş/Stone
 Lacivert/ Davy Blue

Amerikan Servis Midye / American Service Mussel

Ebat / Size : 32x48 cm Adet / Piece : 1x2