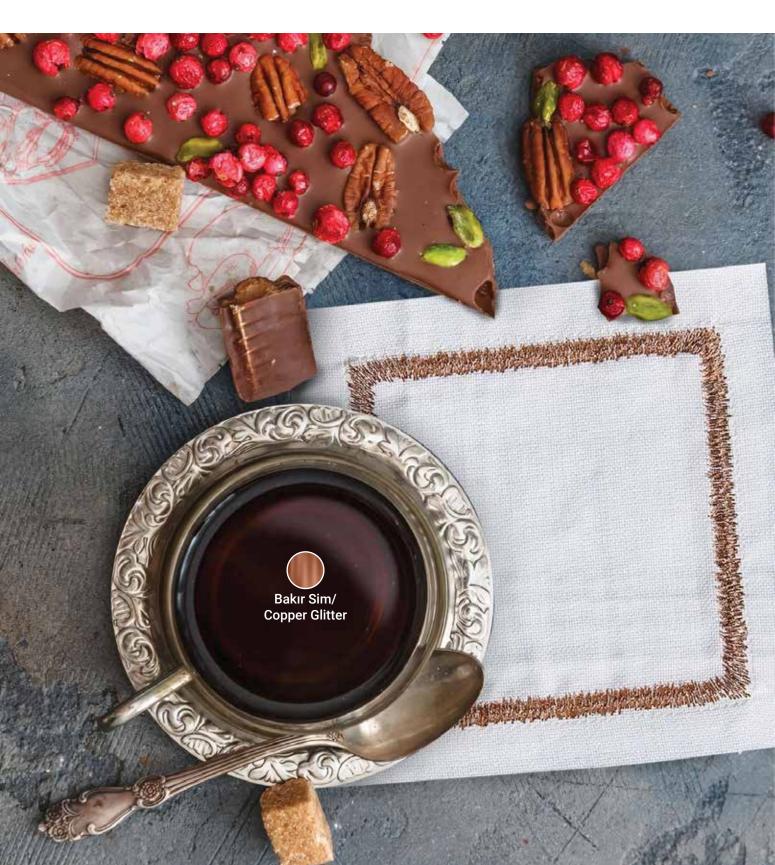

#### Bakır Sim/ Lacivert/ Siyah/Black Navy Blue Copper Glitter

Krem Sim/ Altın Sim/ Gümüş Sim/ Cream Glitter Gold Glitter Silver Glitter

Altın Sim/ Gümüş Sim/

Ürün Bilgisi: Keten efektli, kolay yıkanabilir, kolay ütülenebilir Kullanılan elyaf itibarıyla anti bakteriyel özellikli %100 mikropes elyaf ile üretilmiştir. Misafirlerinize zarif ve şık sunumlarla kendilerini özel hissettirin. 40°C hassas yıkama tavsiye edilir.

Product Information: Linen effect, easy to wash, easy to iron. It is produced with 100% microfiber with antibacterial properties in terms of the fiber used. Amaze your guests feel special with elegant and stylish presentations. A delicate wash at 40°C is recommended.