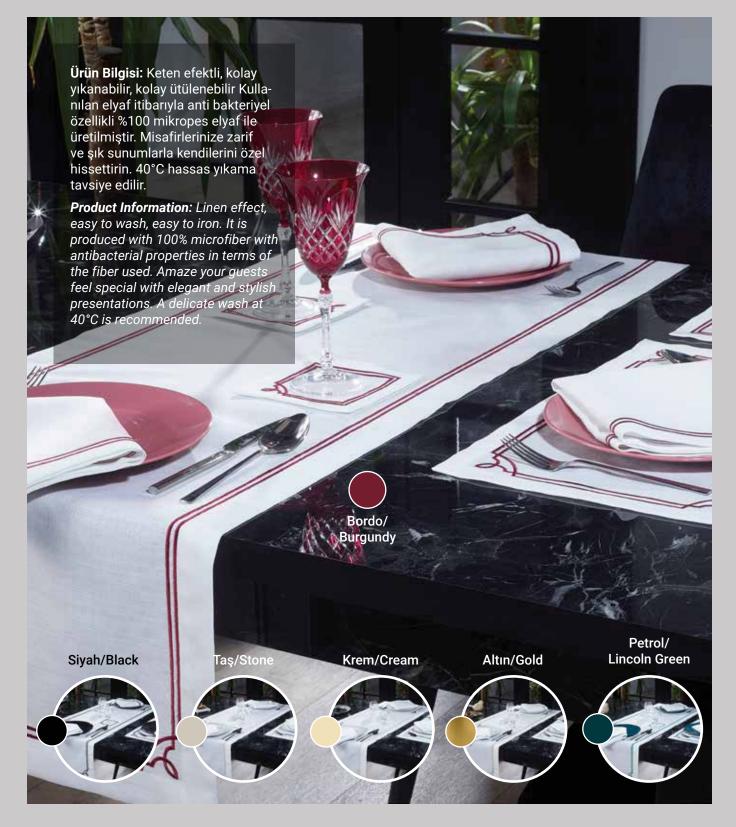

#### VALERIE Masa Örtüsü / Tablecloth

- Ebat / Size : 160x260 cm Adet / Piece : 1x1

Ürün Bilgisi: Keten efektli, kolay yıkanabilir, kolay ütülenebilir Kullanılan elyaf itibarıyla anti bakteriyel özellikli %100 mikropes elyaf ile üretilmiştir. Misafirlerinize zarif ve şık sunumlarla kendilerini özel hissettirin. 40°C hassas yıkama tavsiye edilir. Product Information: Linen effect, Silver Sim/ easy to wash, easy to iron. It is Silver Glitter produced with 100% microfiber with antibacterial properties in terms of the fiber used. Amaze your guests feel special with elegant and stylish presentations. A delicate wash at 40°C is recommended. Krem Sim/ **Cream Glitter** Siyah/Black Taş/Stone Altın Sim/ **Gold Glitter** 