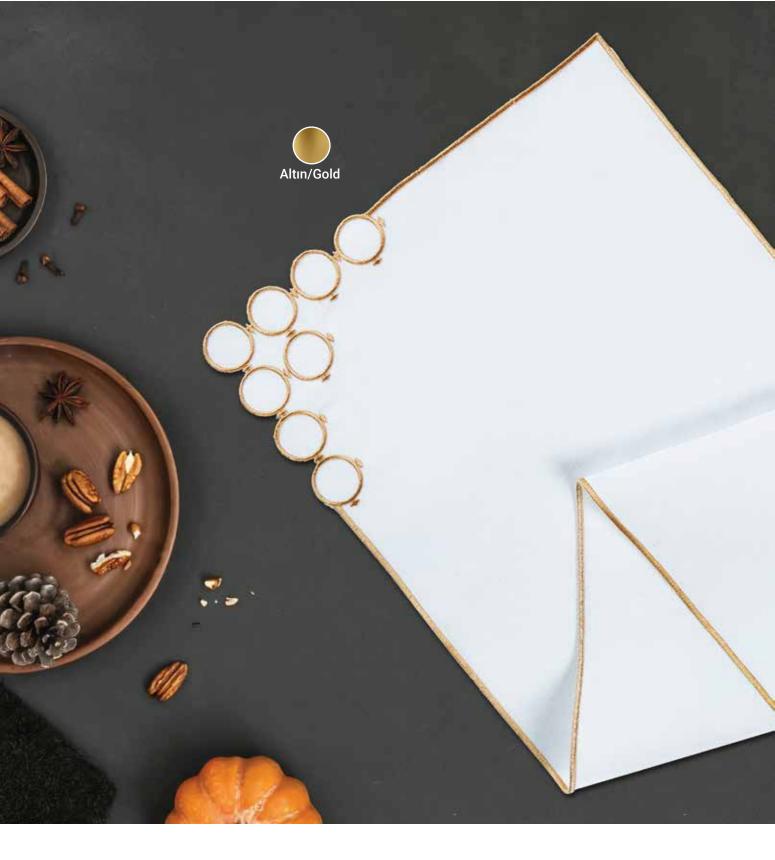

#### **VALERIE** *Modern ve Minimalist*

Modern ve minimalist çizgilerle buluşan ihtişamlı sofralara hazır mısın?

> Farklı ve iz bırakan sunumlar için Valerie sizlerle buluşuyor!

Altın Sim/ Krem Sim/ Gold Glitter Cream Glitter

## VALERIE

Kokteyl Peçetesi / Cocktail Napkin

\_

Ebat / Size : 15x15 cm Adet / Piece : 1x6

**Product Information:** Linen effect, easy to wash, easy to iron. It is produced with 100% microfiber with antibacterial properties in terms of the fiber used. Amaze your guests feel special with elegant and stylish presentations. A delicate wash at 40°C is recommended.