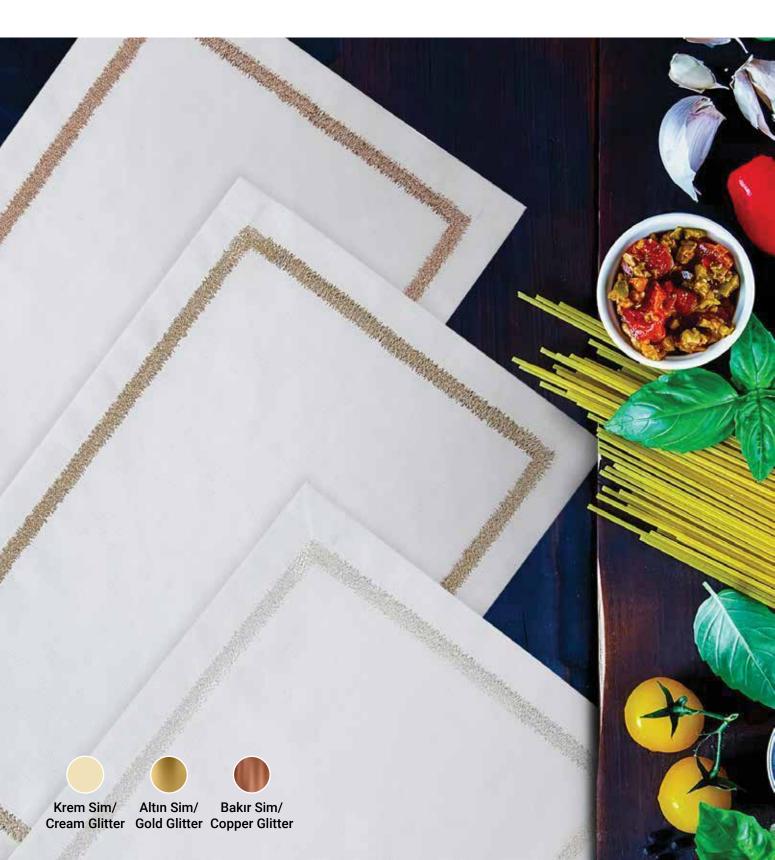

#### **VALERIE** *Modern ve Minimalist*

Modern ve minimalist çizgilerle buluşan ihtişamlı sofralara hazır mısın?

> Farklı ve iz bırakan sunumlar için Valerie sizlerle buluşuyor!

Altın Sim/ Krem Sim/ Gold Glitter Cream Glitter

## VALERIE

Kokteyl Peçetesi / Cocktail Napkin

\_

Ebat / Size : 15x15 cm Adet / Piece : 1x6

**Product Information:** Linen effect, easy to wash, easy to iron. It is produced with 100% microfiber with antibacterial properties in terms of the fiber used. Amaze your guests feel special with elegant and stylish presentations. A delicate wash at 40°C is recommended.