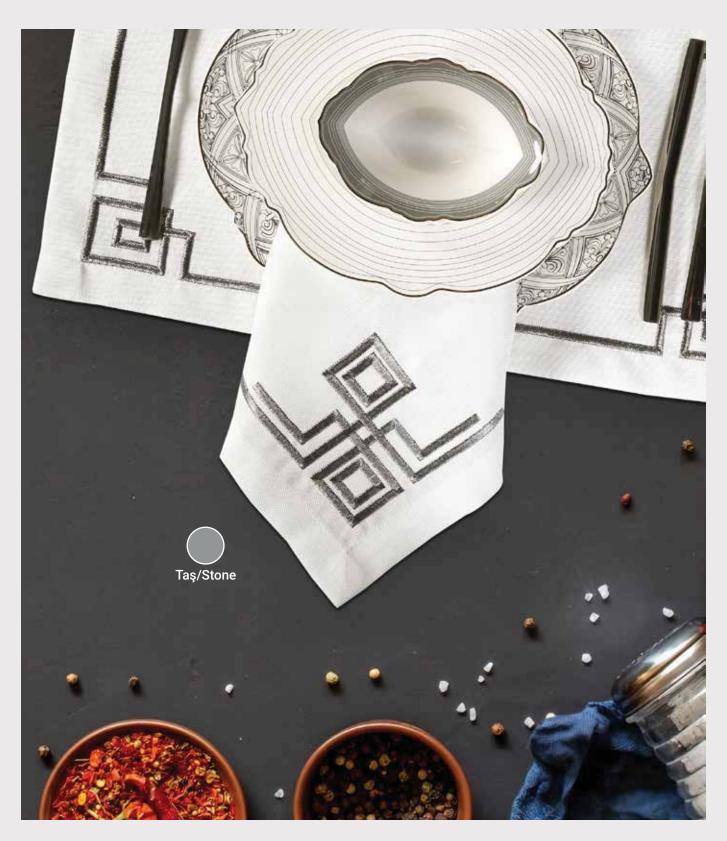

## VALERIE

Kokteyl Peçetesi / Cocktail Napkin

\_

Ebat / Size : 15x15 cm Adet / Piece : 1x6

**Product Information:** Linen effect, easy to wash, easy to iron. It is produced with 100% microfiber with antibacterial properties in terms of the fiber used. Amaze your guests feel special with elegant and stylish presentations. A delicate wash at 40°C is recommended.

Silver Sim/ Taş/Stone Silver Glitter