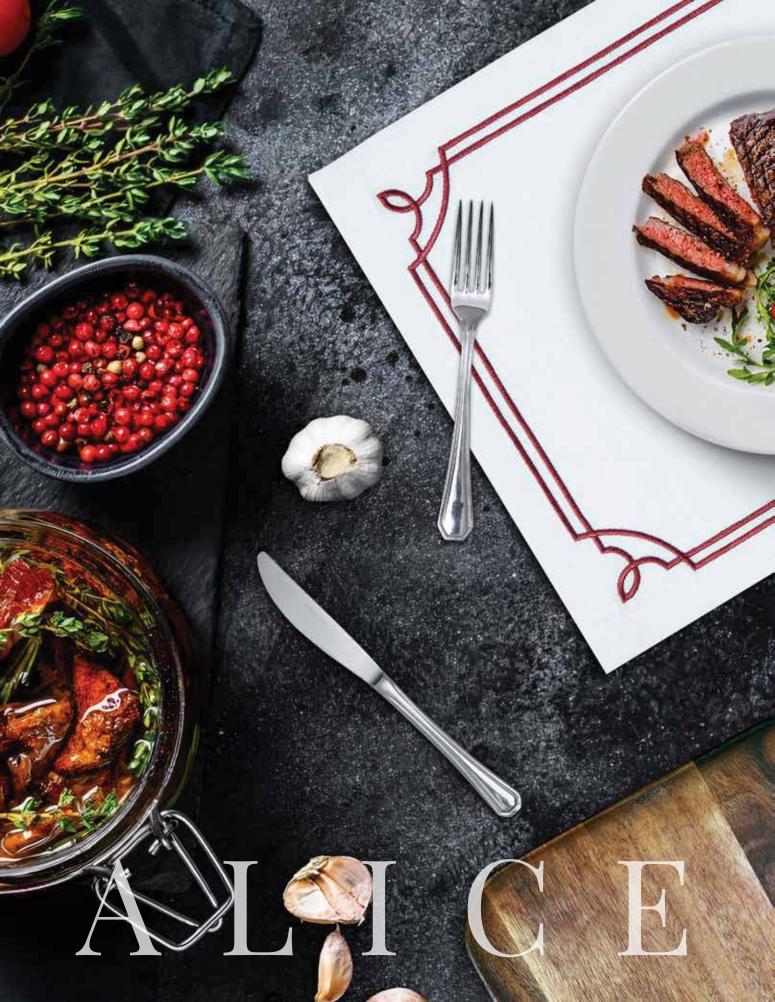

### **ALICE** Sadeliğin ve dengenin zaferi

Hayatının her anında sade ve şıklığın mükemmel uyumunu evinde arayanlar için özenle işlendi.

En mutlu anlarınızda Alice'in geometrik çizgileri sunumlarınıza renk katmak için tasarlandı.

### ALICE Kokteyl Peçetesi / Cocktail Napkin

Ebat / Size : 15x15 cm Adet / Piece : 1x6

Ürün Bilgisi: Keten efektli, kolay yıkanabilir, kolay ütülenebilir Kullanılan elyaf itibarıyla anti bakteriyel özellikli %100 mikropes elyaf ile üretilmiştir. Misafirlerinize zarif ve şık sunumlarla kendilerini özel hissettirin. 40°C hassas yıkama tavsiye edilir.

**Product Information:** Linen effect, easy to wash, easy to iron. It is produced with 100% microfiber with antibacterial properties in terms of the fiber used. Amaze your guests feel special with elegant and stylish presentations. A delicate wash at 40°C is recommended.