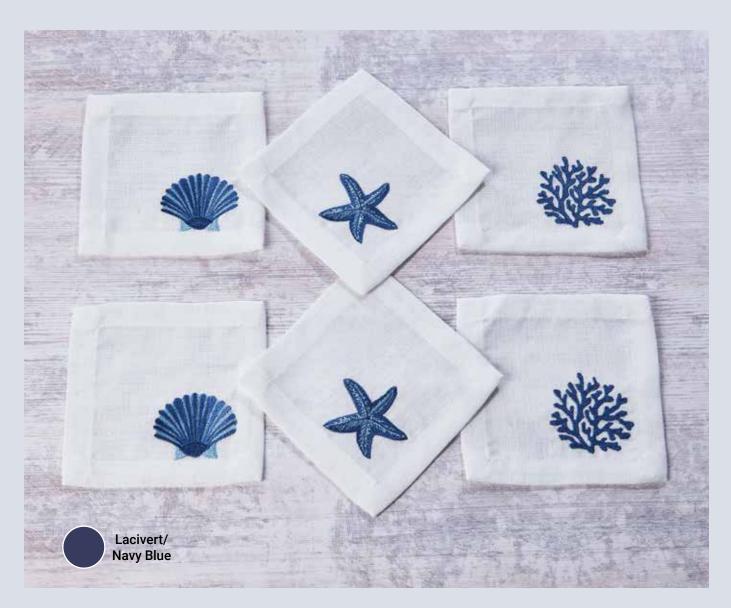

### Kokteyl Peçetesi Mercan / Cocktail Napkin Coral

### Kokteyl Peçetesi Midye / Cocktail Napkin Mussel

Ebat / Size : 15x15 cm Adet / Piece : 1x6

Ürün Bilgisi: Keten efektli, kolay yıkanabilir, kolay ütülenebilir Kullanılan elyaf itibarıyla anti bakteriyel özellikli %100 mikropes elyaf ile Taş/Stone üretilmiştir. Misafirlerinize zarif ve şık sunumlarla kendilerini özel hissettirin. 40°C hassas yıkama tavsiye edilir. Product Information: Linen effect, easy to wash, easy to iron. It is produced with 100% microfiber with antibacterial properties in terms of the fiber used. Amaze your guests feel special with elegant and stylish presentations. A delicate wash at 40°C is recommended. Lacivert/ Mercan/ Mavi/Blue Navy Blue Gri/Grey Coral

### Kokteyl Peçetesi Yıldız / Cocktail Napkin Star

### Kokteyl Peçetesi Karışık/ Cocktail Napkin Mixed

Servis Peçetesi Yıldız / Service Napkin Star

Ebat / Size : 40x40 cm Adet / Piece : 1x2