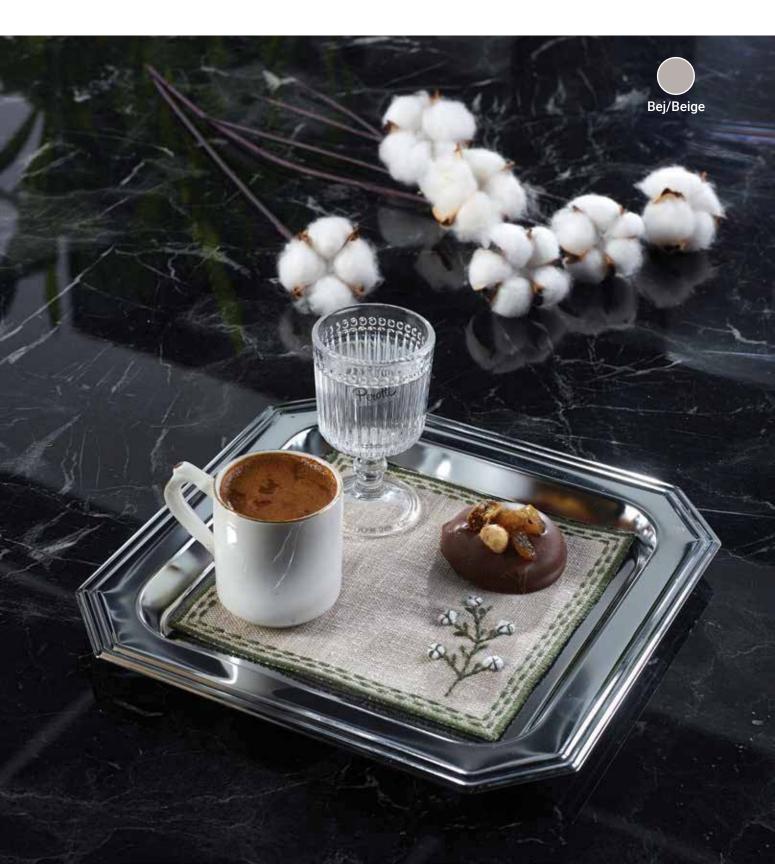

## VALERIE

Amerikan Servis / American Service

Ebat / Size : 32x48 cm Adet / Piece : 1x2

#### **Product Information:** Linen effect, easy to wash, easy to iron. It is produced with 100% microfiber with antibacterial properties in terms of

the fiber used. Amaze your guests feel special with elegant and stylish presentations. A delicate wash at 40°C is recommended.