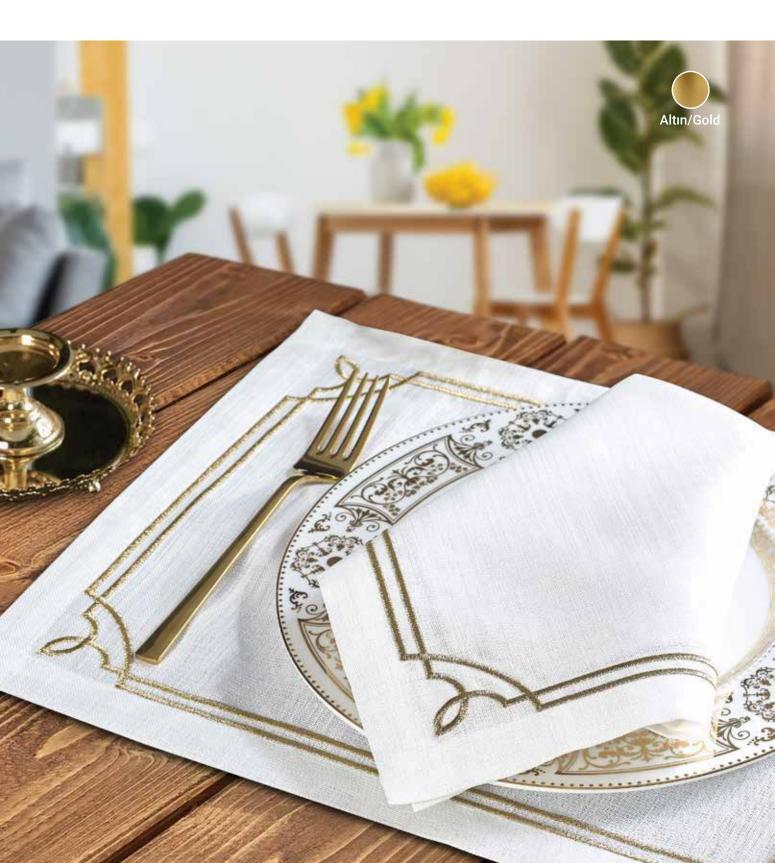

#### **VALERIE** *Modern ve Minimalist*

Modern ve minimalist çizgilerle buluşan ihtişamlı sofralara hazır mısın?

> Farklı ve iz bırakan sunumlar için Valerie sizlerle buluşuyor!

Altın Sim/ Krem Sim/ Gold Glitter Cream Glitter

## VALERIE

Kokteyl Peçetesi / Cocktail Napkin

\_

Ebat / Size : 15x15 cm Adet / Piece : 1x6

**Product Information:** Linen effect, easy to wash, easy to iron. It is produced with 100% microfiber with antibacterial properties in terms of the fiber used. Amaze your guests feel special with elegant and stylish presentations. A delicate wash at 40°C is recommended.

## VALERIE

Servis Peçetesi / Service Napkin

- Ebat / Size : 40x40 cm Adet / Piece : 1x2

**Product Information:** Linen effect, easy to wash, easy to iron. It is produced with 100% microfiber with antibacterial properties in terms of the fiber used. Amaze your guests feel special with elegant and stylish presentations. A delicate wash at 40°C is recommended.

## VALERIE

Amerikan Servis / American Service

Ebat / Size : 32x48 cm Adet / Piece : 1x2