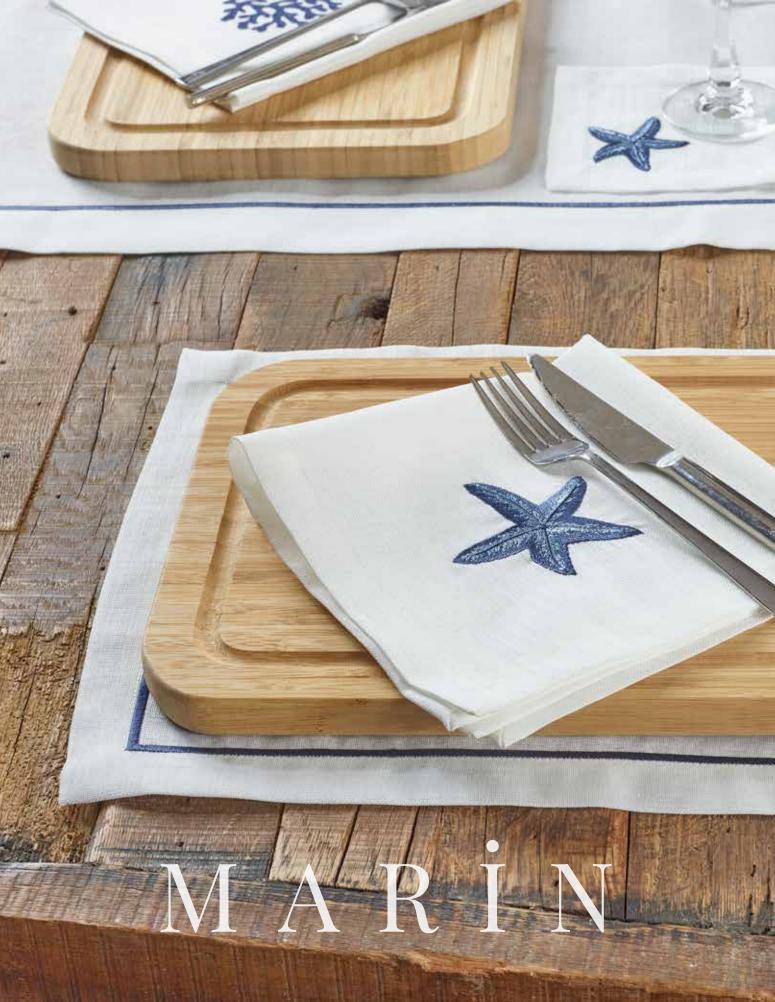

### **MARİN** Sadeliğin ve dengenin zaferi

Tarzını ve enerjini yansıtacağın, rengarenk çiçekle tanış!

Sunumlarında renklerin neşesi ve coşkusuna yer aç..

### Kokteyl Peçetesi Mercan / Cocktail Napkin Coral

### Kokteyl Peçetesi Midye / Cocktail Napkin Mussel

Ebat / Size : 15x15 cm Adet / Piece : 1x6

Ürün Bilgisi: Keten efektli, kolay yıkanabilir, kolay ütülenebilir Kullanılan elyaf itibarıyla anti bakteriyel özellikli %100 mikropes elyaf ile Taş/Stone üretilmiştir. Misafirlerinize zarif ve şık sunumlarla kendilerini özel hissettirin. 40°C hassas yıkama tavsiye edilir. Product Information: Linen effect, easy to wash, easy to iron. It is produced with 100% microfiber with antibacterial properties in terms of the fiber used. Amaze your guests feel special with elegant and stylish presentations. A delicate wash at 40°C is recommended. Lacivert/ Mercan/ Mavi/Blue Navy Blue Gri/Grey Coral

### Kokteyl Peçetesi Yıldız / Cocktail Napkin Star

### Kokteyl Peçetesi Karışık/ Cocktail Napkin Mixed

Servis Peçetesi Yıldız / Service Napkin Star

Ebat / Size : 40x40 cm Adet / Piece : 1x2