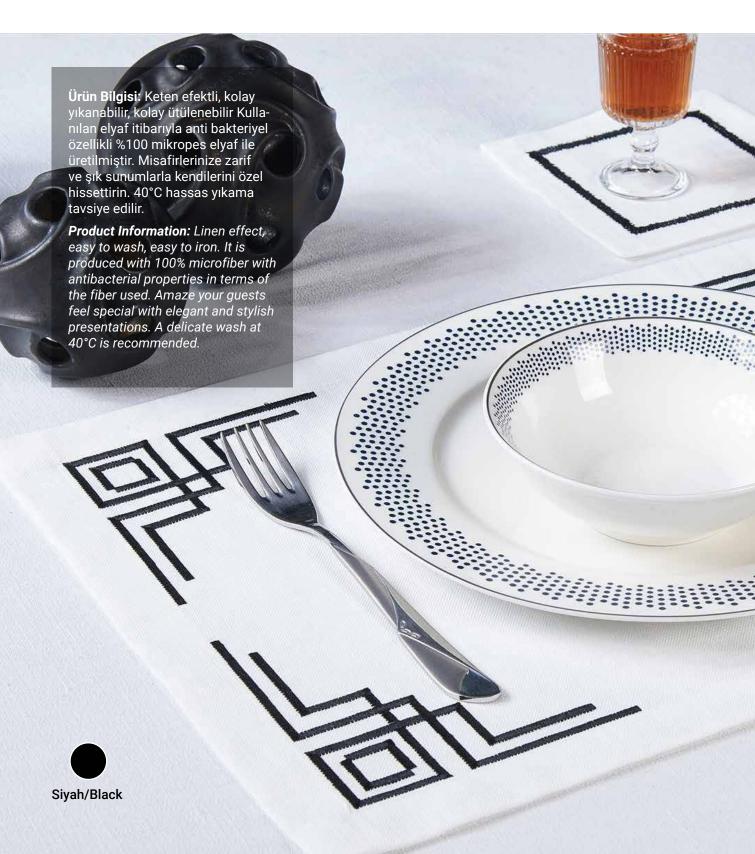

#### VALERIE Masa Örtüsü / Tablecloth

- Ebat / Size : 160x260 cm Adet / Piece : 1x1

Ürün Bilgisi: Keten efektli, kolay yıkanabilir, kolay ütülenebilir Kullanılan elyaf itibarıyla anti bakteriyel özellikli %100 mikropes elyaf ile üretilmiştir. Misafirlerinize zarif ve şık sunumlarla kendilerini özel hissettirin. 40°C hassas yıkama tavsiye edilir. Product Information: Linen effect, Silver Sim/ easy to wash, easy to iron. It is Silver Glitter produced with 100% microfiber with antibacterial properties in terms of the fiber used. Amaze your guests feel special with elegant and stylish presentations. A delicate wash at 40°C is recommended. Krem Sim/ **Cream Glitter** Siyah/Black Taş/Stone Altın Sim/ **Gold Glitter** 

Siyah/Black Altın Sim/ Krem Sim/ Gold Glitter Cream Glitter

> Silver Sim/ Silver Glitter

Taş/Stone