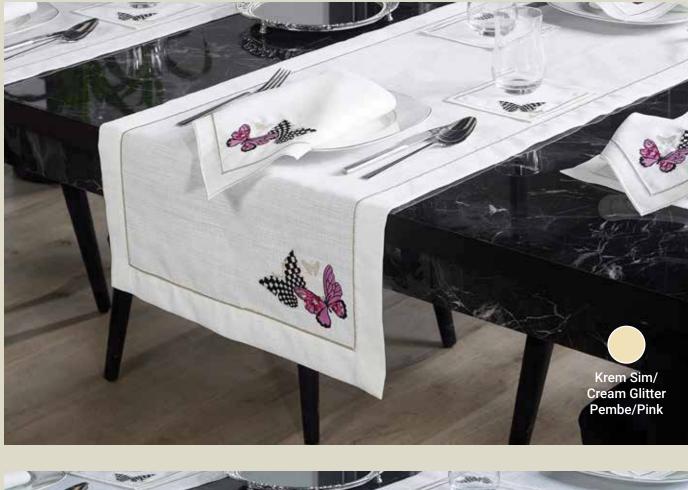

Krem Sim/ Turkuaz/ Turquoise

Amerikan Servis / American Service

- Ebat / Size : 32x48 cm Adet / Piece : 1x2

Product Information: Linen effect, easy to wash, easy to iron. It is produced with 100% microfiber with antibacterial properties in terms of the fiber used. Amaze your guests feel special with elegant and stylish presentations. A delicate wash at 40°C is recommended.

> Altın Sim/ **Gold Glitter**

Krem Sim/ **Cream Glitter** Turkuaz/ Pudra/Powder Turquoise