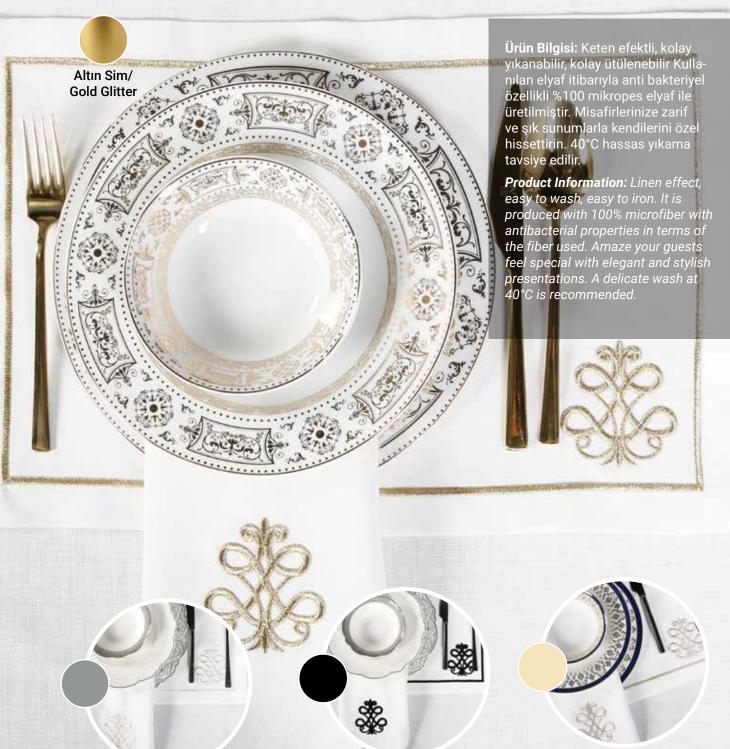

#### VALERIE Masa Örtüsü / Tablecloth

- Ebat / Size : 160x260 cm Adet / Piece : 1x1

Ürün Bilgisi: Keten efektli, kolay yıkanabilir, kolay ütülenebilir Kullanılan elyaf itibarıyla anti bakteriyel özellikli %100 mikropes elyaf ile üretilmiştir. Misafirlerinize zarif ve şık sunumlarla kendilerini özel hissettirin. 40°C hassas yıkama tavsiye edilir. Product Information: Linen effect, Silver Sim/ easy to wash, easy to iron. It is Silver Glitter produced with 100% microfiber with antibacterial properties in terms of the fiber used. Amaze your guests feel special with elegant and stylish presentations. A delicate wash at 40°C is recommended. Krem Sim/ **Cream Glitter** Siyah/Black Taş/Stone Altın Sim/ **Gold Glitter** 