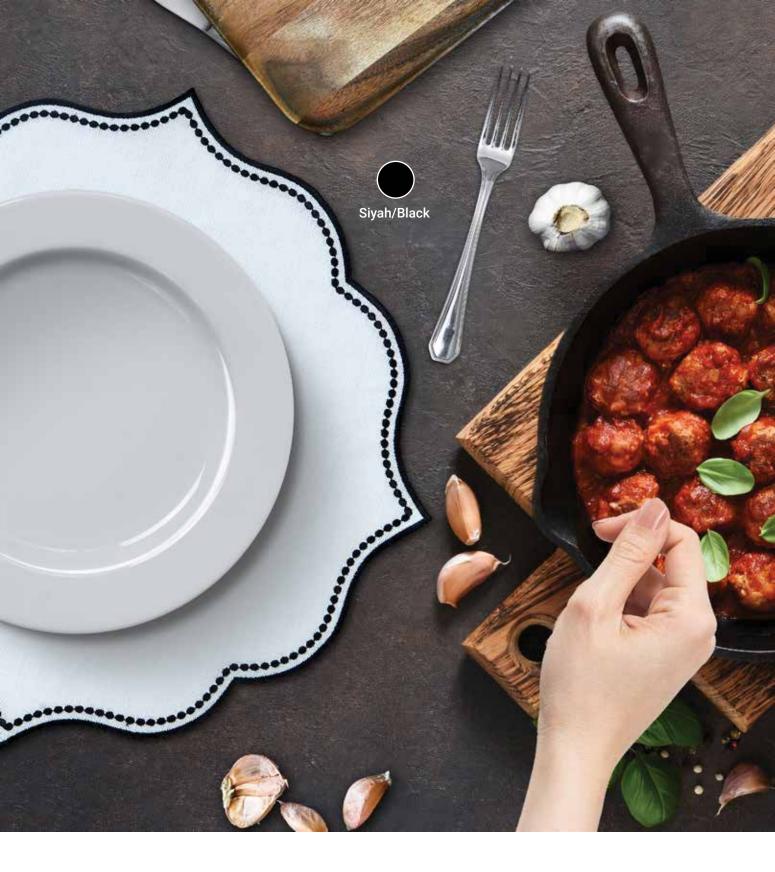

## LISA

Kokteyl Peçetesi / Cocktail Napkin

Ebat / Size : 15x15 cm Adet / Piece : 1x6

**Product Information:** Linen effect, easy to wash, easy to iron. It is produced with 100% microfiber with antibacterial properties in terms of the fiber used. Amaze your guests feel special with elegant and stylish presentations. A delicate wash at 40°C is recommended.

Lacivert/ Krem/Cream Navy Blue