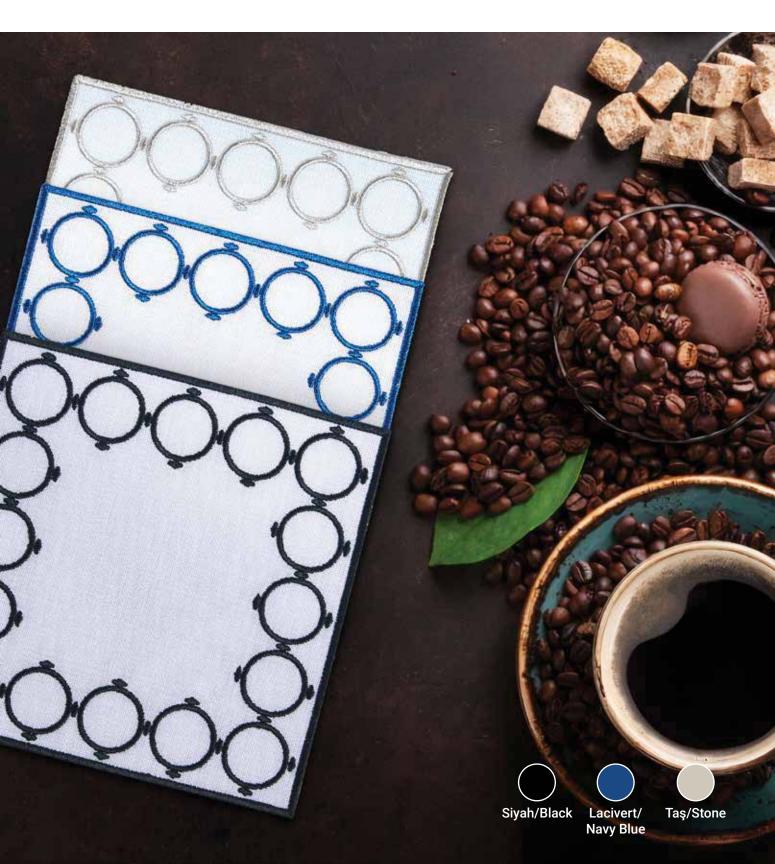

## VALERIE

Kokteyl Peçetesi / Cocktail Napkin

\_

Ebat / Size : 15x15 cm Adet / Piece : 1x6

**Product Information:** Linen effect, easy to wash, easy to iron. It is produced with 100% microfiber with antibacterial properties in terms of the fiber used. Amaze your guests feel special with elegant and stylish presentations. A delicate wash at 40°C is recommended.

## VALERIE

Servis Peçetesi / Service Napkin

- Ebat / Size : 40x40 cm Adet / Piece : 1x2

**Product Information:** Linen effect, easy to wash, easy to iron. It is produced with 100% microfiber with antibacterial properties in terms of the fiber used. Amaze your guests feel special with elegant and stylish presentations. A delicate wash at 40°C is recommended.

## VALERIE

Amerikan Servis / American Service

Ebat / Size : 32x48 cm Adet / Piece : 1x2

Silver Sim/

Silver Glitter

Siyah/Black

Runner / Runner

Ebat / Size : 48x145 cm Adet / Piece : 1x1

Krem Sim/ ream Glitter

Taş/Stone