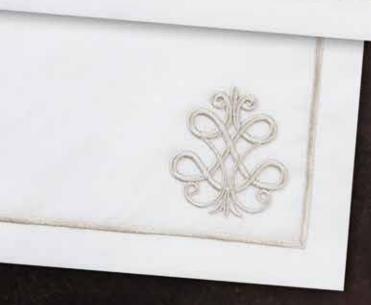

#### **VALERIE** *Modern ve Minimalist*

Modern ve minimalist çizgilerle buluşan ihtişamlı sofralara hazır mısın?

> Farklı ve iz bırakan sunumlar için Valerie sizlerle buluşuyor!

Altın Sim/ Krem Sim/ Gold Glitter Cream Glitter

## VALERIE

Kokteyl Peçetesi / Cocktail Napkin

\_

Ebat / Size : 15x15 cm Adet / Piece : 1x6

**Product Information:** Linen effect, easy to wash, easy to iron. It is produced with 100% microfiber with antibacterial properties in terms of the fiber used. Amaze your guests feel special with elegant and stylish presentations. A delicate wash at 40°C is recommended.