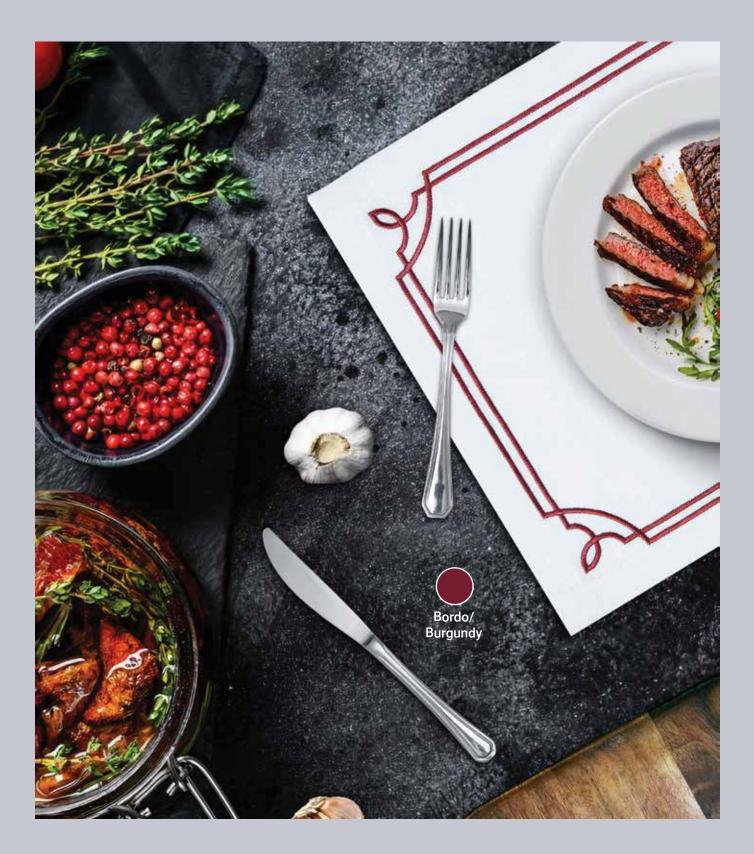

### **ALICE** Sadeliğin ve dengenin zaferi

Hayatının her anında sade ve şıklığın mükemmel uyumunu evinde arayanlar için özenle işlendi.

En mutlu anlarınızda Alice'in geometrik çizgileri sunumlarınıza renk katmak için tasarlandı.

### ALICE

Amerikan Servis / American Service

- Ebat / Size : 32x48 cm Adet / Piece : 1x2

#### Taş/Stone Krem Sim/ Altın/Gold Cream Glitter

Petrol/ Bordo/ Siyah/Black Lincoln Green Burgundy

Ürün Bilgisi: Keten efektli, kolay yıkanabilir, kolay ütülenebilir Kullanılan elyaf itibarıyla anti bakteriyel özellikli %100 mikropes elyaf ile üretilmiştir. Misafirlerinize zarif ve şık sunumlarla kendilerini özel hissettirin. 40°C hassas yıkama tavsiye edilir.