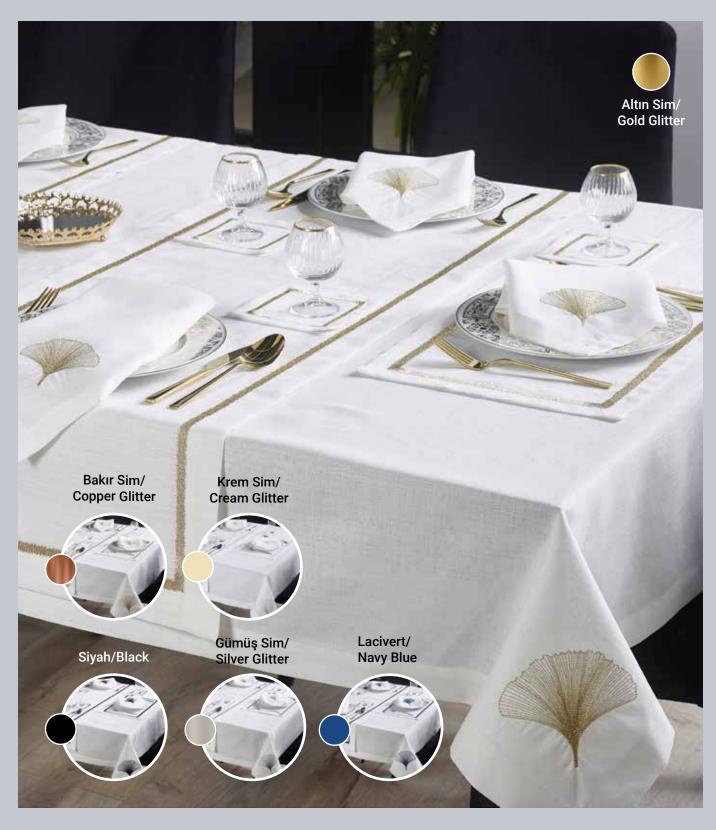

## VALERIE

16 Parça Set / 16 Piece Table Set

2 Adet Amerikan Servis (32x48 cm), 6 Adet Servis Peçetesi (40X40 cm) 6 Adet Kokteyl Peçetesi (15X15 cm), 2 Adet Runner (45X145 cm)

#### 17 Parça Set / 17 Piece Table Set

2 Adet Amerikan Servis (32x48 cm), 6 Adet Servis Peçetesi (40X40 cm) 6 Adet Kokteyl Peçetesi (15X15 cm), 2 Adet Runner (45X145 cm), 1 Adet Masa Örtüsü (160x260)