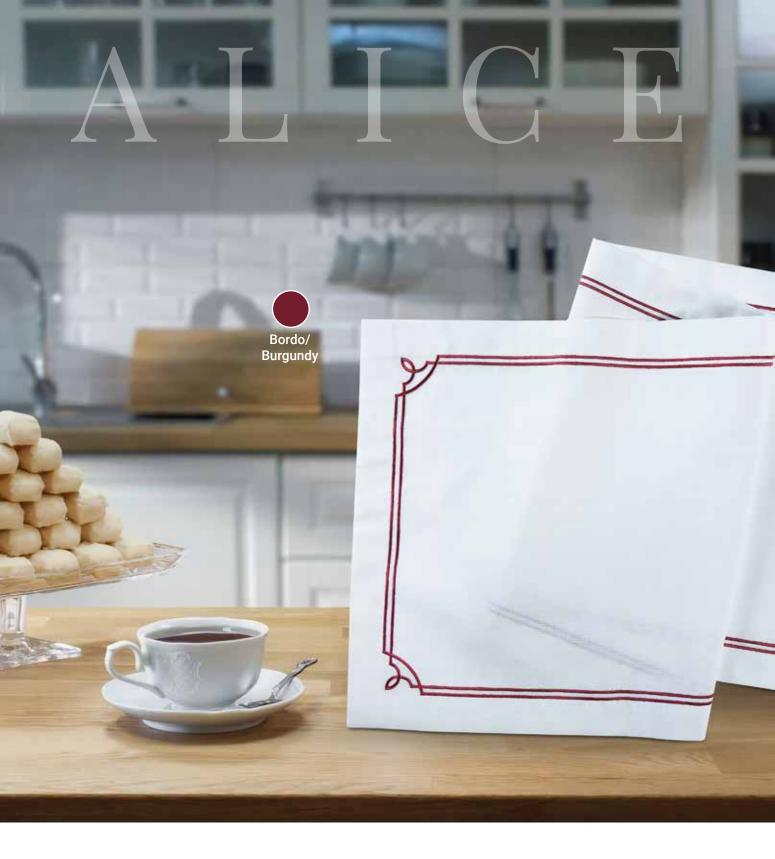

### **ALICE** Sadeliğin ve dengenin zaferi

Hayatının her anında sade ve şıklığın mükemmel uyumunu evinde arayanlar için özenle işlendi.

En mutlu anlarınızda Alice'in geometrik çizgileri sunumlarınıza renk katmak için tasarlandı.

### ALICE

Servis Peçetesi / Service Napkin

- Ebat / Size : 40x40 cm Adet / Piece : 1x2

Krem Sim/ Cream Glitter

Bordo/ Siyah/Black Burgundy

Ürün Bilgisi: Keten efektli, kolay yıkanabilir, kolay ütülenebilir Kullanılan elyaf itibarıyla anti bakteriyel özellikli %100 mikropes elyaf ile üretilmiştir. Misafirlerinize zarif ve şık sunumlarla kendilerini özel hissettirin. 40°C hassas yıkama tavsiye edilir.

**Product Information:** Linen effect, easy to wash, easy to iron. It is produced with 100% microfiber with antibacterial properties in terms of the fiber used. Amaze your guests feel special with elegant and stylish presentations. A delicate wash at 40°C is recommended.