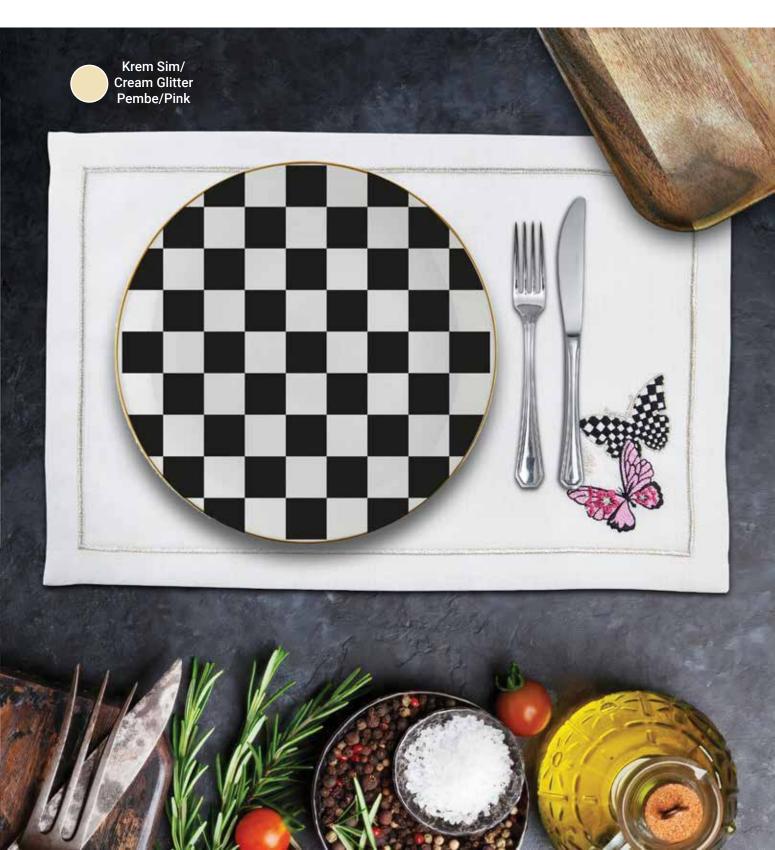

#### 16 Parça Set / 16 Piece Table Set

2 Adet Amerikan Servis (32x48 cm), 6 Adet Servis Peçetesi (40X40 cm) 6 Adet Kokteyl Peçetesi (15X15 cm), 2 Adet Runner (45X145 cm),

Krem Sim/ Cream Glitter Pembe/Pink

MIL

Ürün Bilgisi: Keten efektli, kolay yıkanabilir, kolay ütülenebilir Kullanılan elyaf itibarıyla anti bakteriyel özellikli %100 mikropes elyaf ile üretilmiştir. Misafirlerinize zarif ve şık sunumlarla kendilerini özel hissettirin. 40°C hassas yıkama tavsiye edilir.

**Product Information:** Linen effect, easy to wash, easy to iron. It is produced with 100% microfiber with antibacterial properties in terms of the fiber used. Amaze your guests feel special with elegant and stylish presentations. A delicate wash at 40°C is recommended.

Krem Sim/ Cream Glitter Turkuaz/ Turquoise

Altın Sim/ Gold Glitter Pudra/Powder