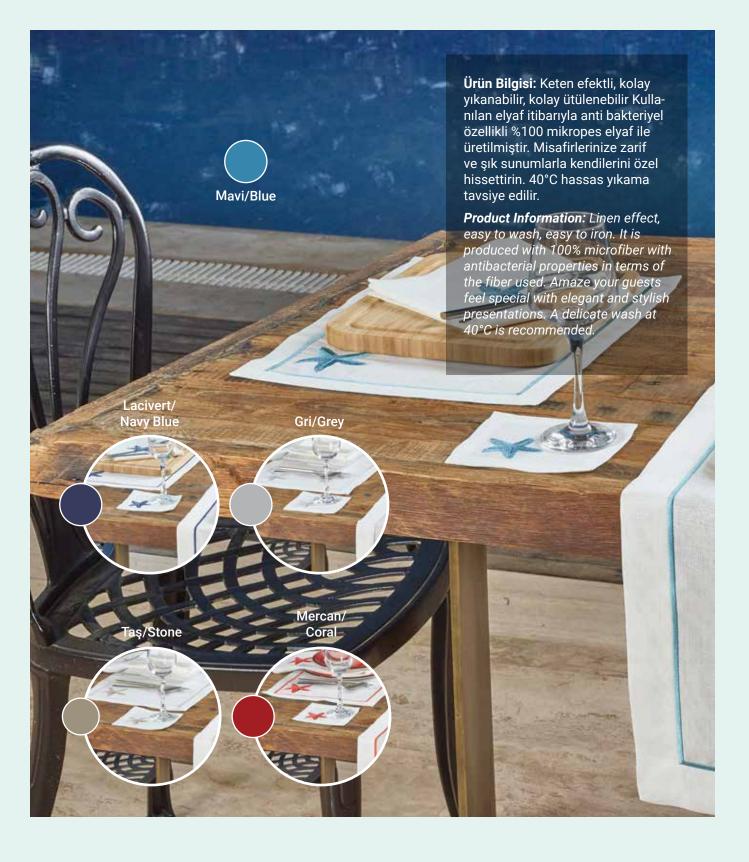

### Amerikan Servis Mercan / American Service Coral

Mavi/Blue

Ebat / Size : 32x48 cm Adet / Piece : 1x2

Ürün Bilgisi: Keten efektli, kolay yıkanabilir, kolay ütülenebilir Kullanılan elyaf itibarıyla anti bakteriyel özellikli %100 mikropes elyaf ile üretilmiştir. Misafirlerinize zarif ve şık sunumlarla kendilerini özel hissettirin. 40°C hassas yıkama tavsiye edilir.

**Product Information:** Linen effect, easy to wash, easy to iron. It is produced with 100% microfiber with antibacterial properties in terms of the fiber used. Amaze your guests feel special with elegant and stylish presentations. A delicate wash at 40°C is recommended.

 
 Gri/Grey
 Mercan/ Coal
 Taş/Stone
 Lacivert/ Davy Blue

Amerikan Servis Midye / American Service Mussel

Ebat / Size : 32x48 cm Adet / Piece : 1x2