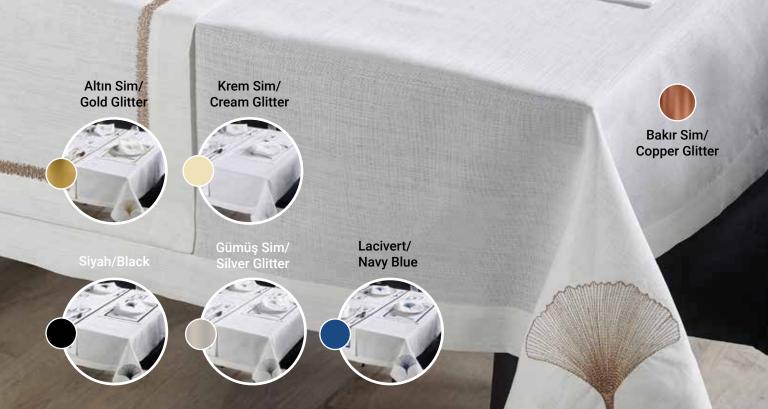

#### VALERIE Masa Örtüsü / Tablecloth

- Ebat / Size : 160x260 cm Adet / Piece : 1x1

Ürün Bilgisi: Keten efektli, kolay yıkanabilir, kolay ütülenebilir Kullanılan elyaf itibarıyla anti bakteriyel özellikli %100 mikropes elyaf ile üretilmiştir. Misafirlerinize zarif ve şık sunumlarla kendilerini özel hissettirin. 40°C hassas yıkama tavsiye edilir. Product Information: Linen effect, Silver Sim/ easy to wash, easy to iron. It is Silver Glitter produced with 100% microfiber with antibacterial properties in terms of the fiber used. Amaze your guests feel special with elegant and stylish presentations. A delicate wash at 40°C is recommended. Krem Sim/ **Cream Glitter** Siyah/Black Taş/Stone Altın Sim/ **Gold Glitter** 

Silver Sim/

Silver Glitter

Siyah/Black

Runner / Runner

Ebat / Size : 48x145 cm Adet / Piece : 1x1

Krem Sim/ ream Glitter

Taş/Stone

Siyah/Black Altın Sim/ Krem Sim/ Gold Glitter Cream Glitter

> Silver Sim/ Silver Glitter

Taş/Stone