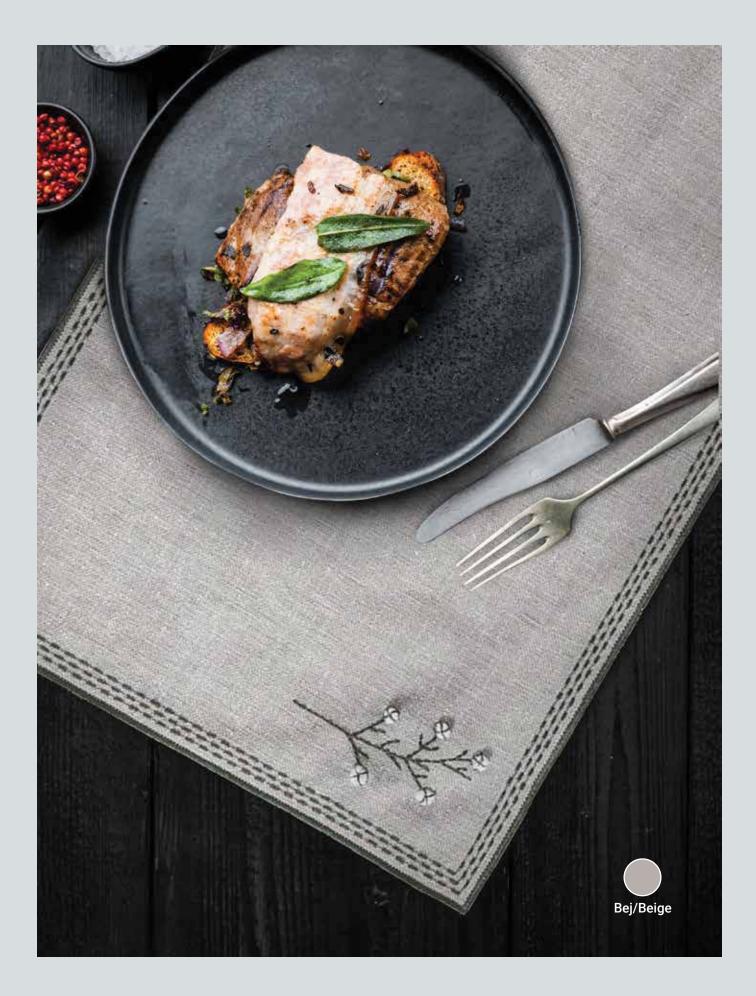

## VALERIE

Amerikan Servis / American Service

Ebat / Size : 32x48 cm Adet / Piece : 1x2

#### **Product Information:** Linen effect, easy to wash, easy to iron. It is produced with 100% microfiber with antibacterial properties in terms of

the fiber used. Amaze your guests feel special with elegant and stylish presentations. A delicate wash at 40°C is recommended.