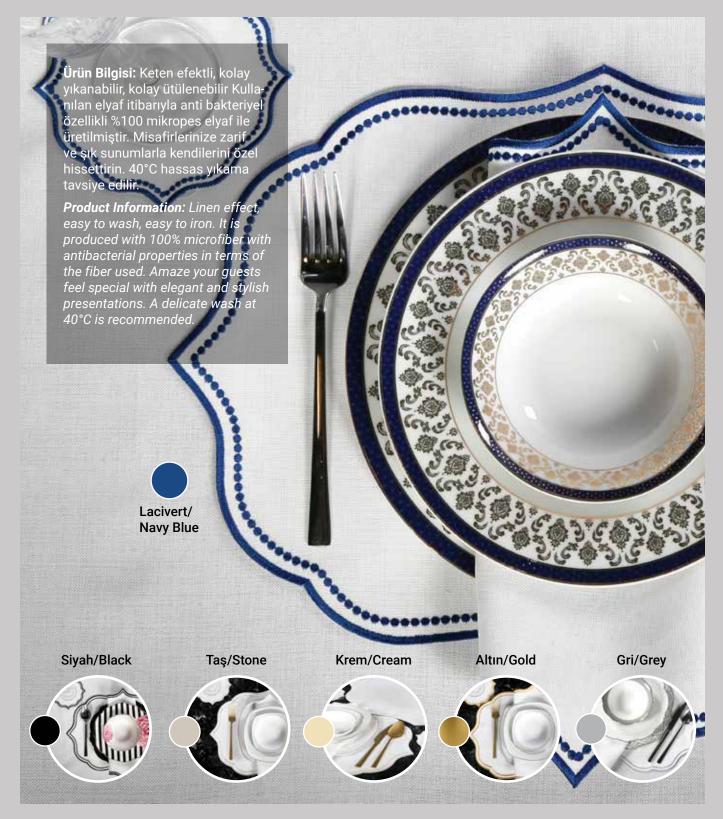

# ROYAL

Servis Peçetesi / Service Napkin

– Ebat / Size : 40x40 cm Adet / Piece : 1x2

Krem Sim/ Cream Glitter

Siyah/Black

Ürün Bilgisi: Keten efektli, kolay yıkanabilir, kolay ütülenebilir Kullanılan elyaf itibarıyla anti bakteriyel özellikli %100 mikropes elyaf ile üretilmiştir. Misafirlerinize zarif ve şık sunumlarla kendilerini özel hissettirin. 40°C hassas yıkama tavsiye edilir.

Siyah/Black

Taş/Stone

Krem/Cream

Altın/Gold

: Ste