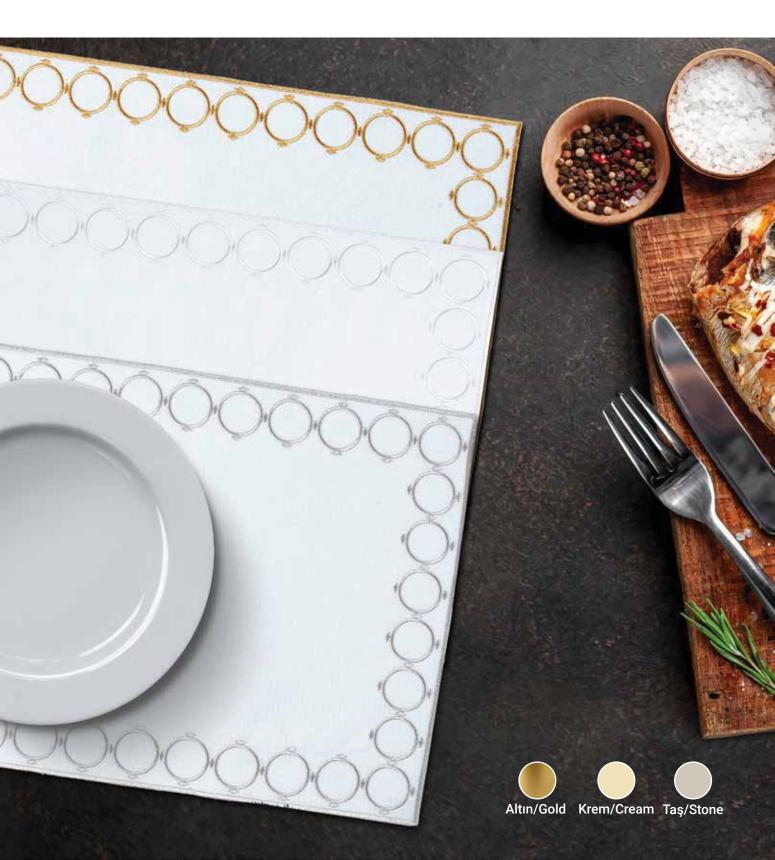

#### **ROYAL** Sadelik ve zerafet bir arada

Gösteriş ve sadeliği aynı tasarımda buluşturan Royal serisi ile zengin sofralarda buluşuyoruz!

Taş/Stone

Krem Sim/ Cream Glitter

## ROYAL

Amerikan Servis / American Service

- Ebat / Size : 32x48 cm Adet / Piece : 1x2

**Product Information:** Linen effect, easy to wash, easy to iron. It is produced with 100% microfiber with antibacterial properties in terms of the fiber used. Amaze your guests feel special with elegant and stylish presentations. A delicate wash at 40°C is recommended.

Krem Sim/ Cream Glitter