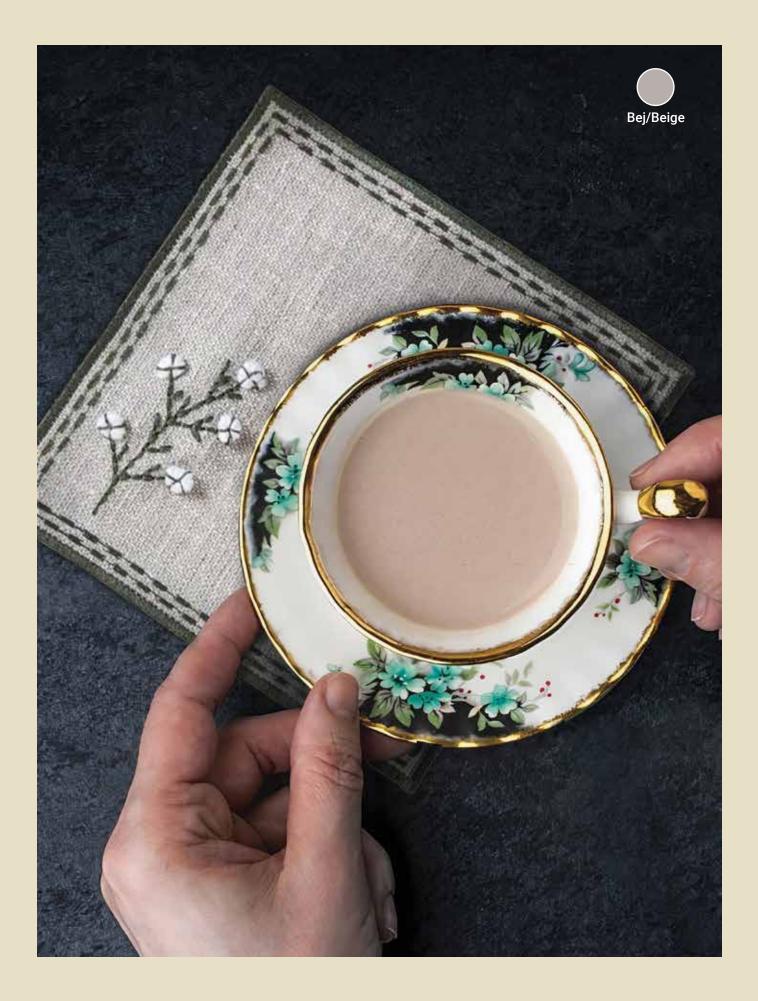

## VALERIE

Servis Peçetesi / Service Napkin

- Ebat / Size : 40x40 cm Adet / Piece : 1x2

**Product Information:** Linen effect, easy to wash, easy to iron. It is produced with 100% microfiber with antibacterial properties in terms of the fiber used. Amaze your guests feel special with elegant and stylish presentations. A delicate wash at 40°C is recommended.

Siyah/Black Altın Sim/ Krem Sim/ Gold Glitter Cream Glitter

> Silver Sim/ Silver Glitter

Taş/Stone