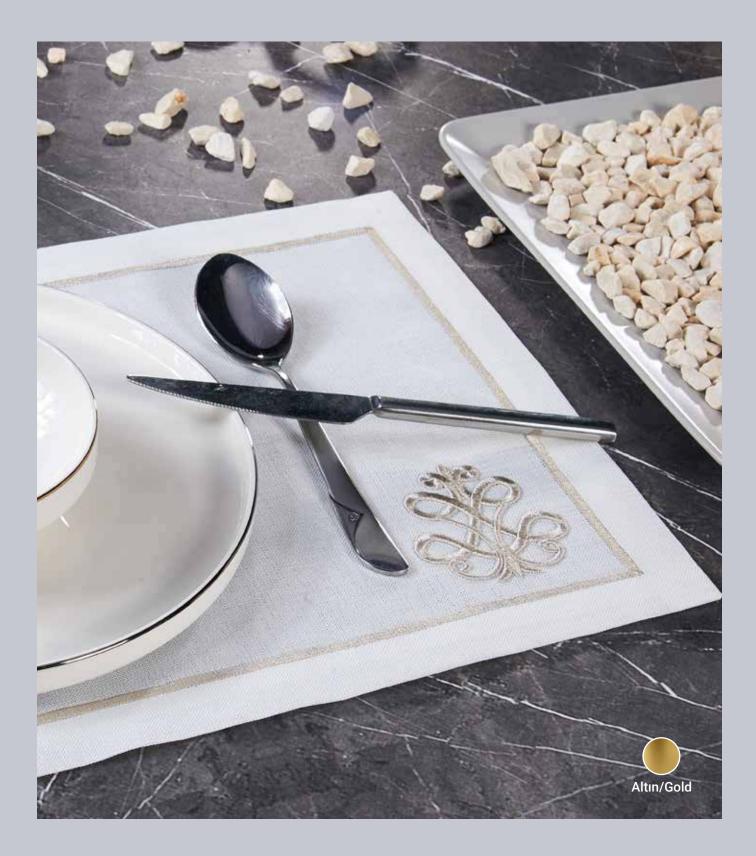

#### **VALERIE** *Modern ve Minimalist*

Modern ve minimalist çizgilerle buluşan ihtişamlı sofralara hazır mısın?

> Farklı ve iz bırakan sunumlar için Valerie sizlerle buluşuyor!

Altın Sim/ Krem Sim/ Gold Glitter Cream Glitter

## VALERIE

Kokteyl Peçetesi / Cocktail Napkin

\_

Ebat / Size : 15x15 cm Adet / Piece : 1x6

**Product Information:** Linen effect, easy to wash, easy to iron. It is produced with 100% microfiber with antibacterial properties in terms of the fiber used. Amaze your guests feel special with elegant and stylish presentations. A delicate wash at 40°C is recommended.