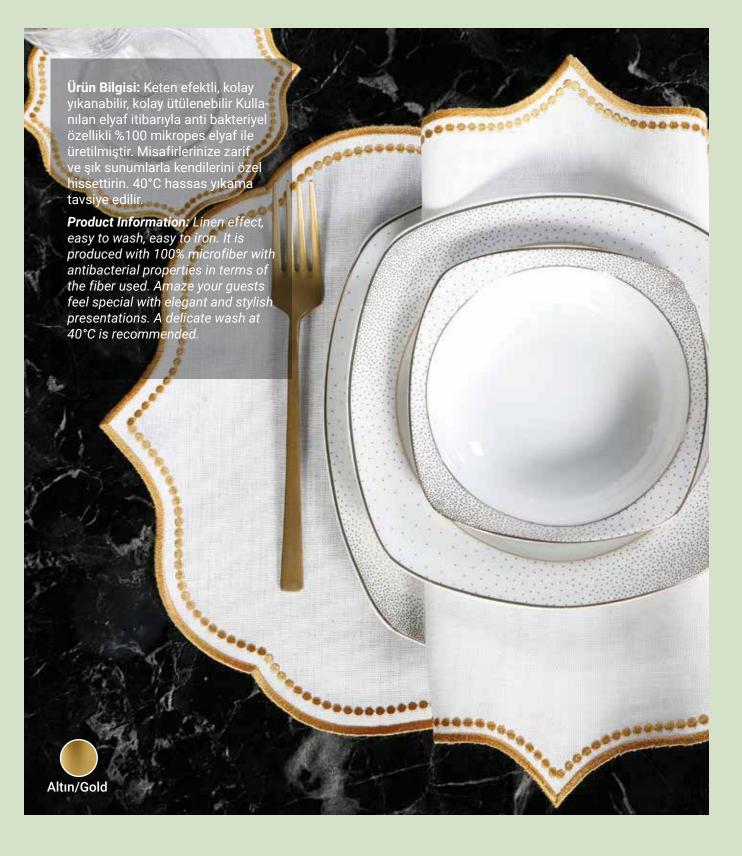

#### VALERIE Masa Örtüsü / Tablecloth

- Ebat / Size : 160x260 cm Adet / Piece : 1x1

Ürün Bilgisi: Keten efektli, kolay yıkanabilir, kolay ütülenebilir Kullanılan elyaf itibarıyla anti bakteriyel özellikli %100 mikropes elyaf ile üretilmiştir. Misafirlerinize zarif ve şık sunumlarla kendilerini özel hissettirin. 40°C hassas yıkama tavsiye edilir. Product Information: Linen effect, Silver Sim/ easy to wash, easy to iron. It is Silver Glitter produced with 100% microfiber with antibacterial properties in terms of the fiber used. Amaze your guests feel special with elegant and stylish presentations. A delicate wash at 40°C is recommended. Krem Sim/ **Cream Glitter** Siyah/Black Taş/Stone Altın Sim/ **Gold Glitter** 