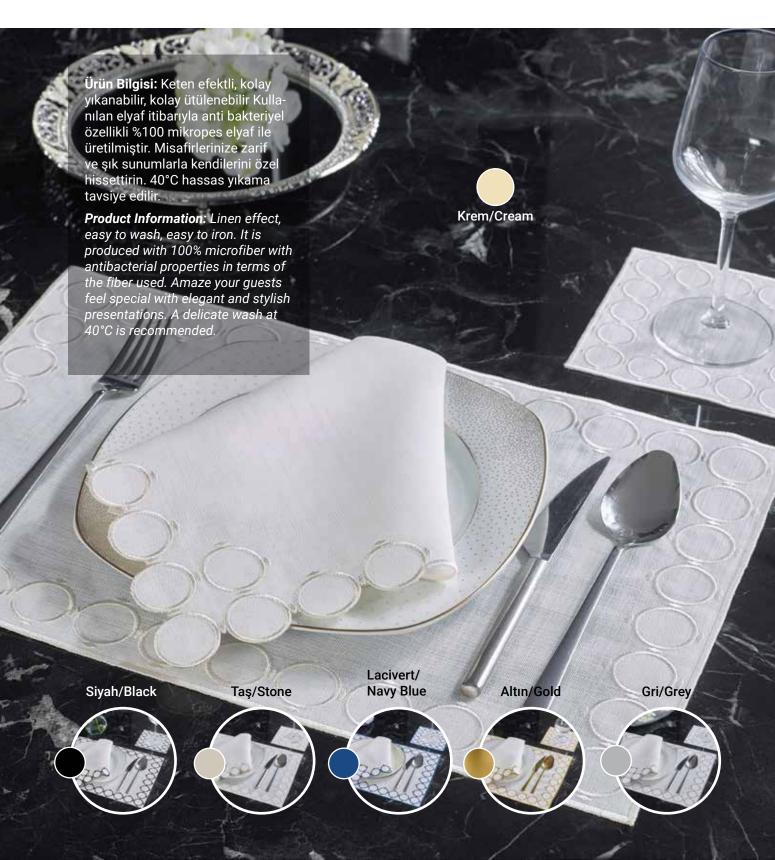

## VALERIE

Servis Peçetesi / Service Napkin

- Ebat / Size : 40x40 cm Adet / Piece : 1x2

**Product Information:** Linen effect, easy to wash, easy to iron. It is produced with 100% microfiber with antibacterial properties in terms of the fiber used. Amaze your guests feel special with elegant and stylish presentations. A delicate wash at 40°C is recommended.

Siyah/Black Altın Sim/ Krem Sim/ Gold Glitter Cream Glitter

> Silver Sim/ Silver Glitter

Taş/Stone