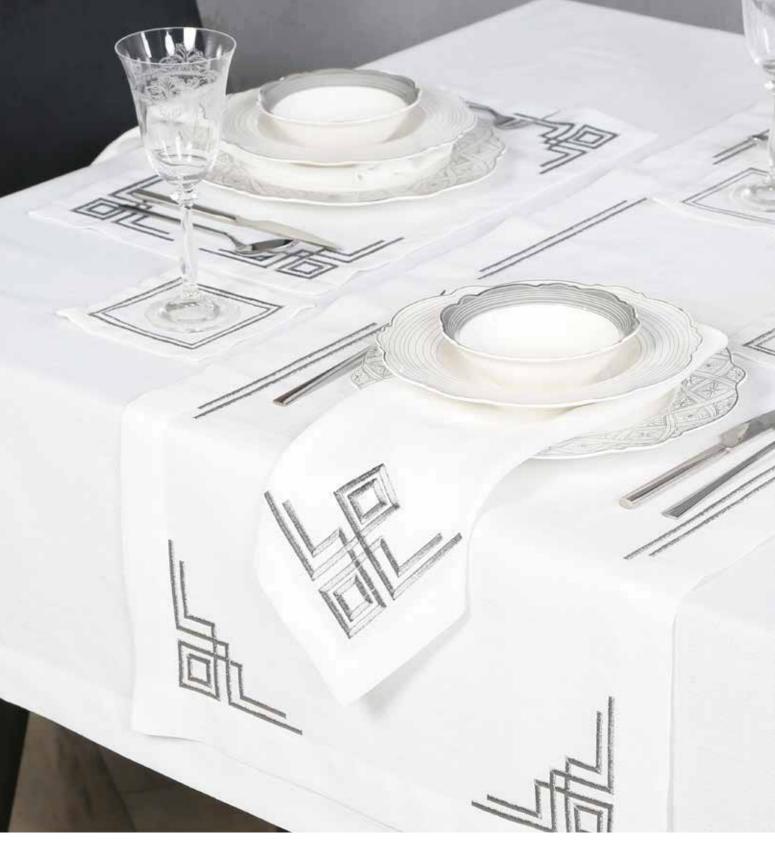

#### **VALERIE** *Modern ve Minimalist*

Modern ve minimalist çizgilerle buluşan ihtişamlı sofralara hazır mısın?

> Farklı ve iz bırakan sunumlar için Valerie sizlerle buluşuyor!

Altın Sim/ Krem Sim/ Gold Glitter Cream Glitter

## VALERIE

16 Parça Set / 16 Piece Table Set

2 Adet Amerikan Servis (32x48 cm), 6 Adet Servis Peçetesi (40X40 cm) 6 Adet Kokteyl Peçetesi (15X15 cm), 2 Adet Runner (45X145 cm)

#### 17 Parça Set / 17 Piece Table Set

2 Adet Amerikan Servis (32x48 cm), 6 Adet Servis Peçetesi (40X40 cm) 6 Adet Kokteyl Peçetesi (15X15 cm), 2 Adet Runner (45X145 cm), 1 Adet Masa Örtüsü (160x260)