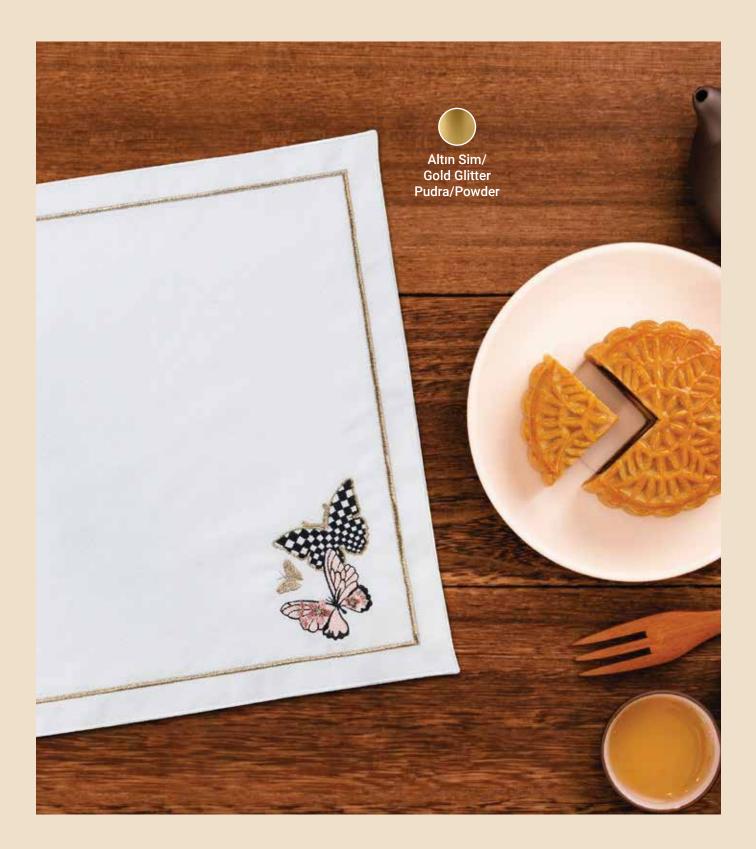

Krem Sim/ Turkuaz/ Turquoise

Amerikan Servis / American Service

- Ebat / Size : 32x48 cm Adet / Piece : 1x2

Product Information: Linen effect, easy to wash, easy to iron. It is produced with 100% microfiber with antibacterial properties in terms of the fiber used. Amaze your guests feel special with elegant and stylish presentations. A delicate wash at 40°C is recommended.

> Altın Sim/ **Gold Glitter**

Krem Sim/ **Cream Glitter** Turkuaz/ Pudra/Powder Turquoise

### IRIS Runner / Runner

Ebat / Size : 45x145 cm Adet / Piece : 1x1

Ürün Bilgisi: Keten efektli, kolay yıkanabilir, kolay ütülenebilir Kullanılan elyaf itibarıyla anti bakteriyel özellikli %100 mikropes elyaf ile üretilmiştir. Misafirlerinize zarif ve şık sunumlarla kendilerini özel hissettirin. 40°C hassas yıkama tavsiye edilir.

**Product Information:** Linen effect, easy to wash, easy to iron. It is produced with 100% microfiber with antibacterial properties in terms of the fiber used. Amaze your guests feel special with elegant and stylish presentations. A delicate wash at 40°C is recommended.

> Altın Sim/ Gold Glitter Pudra/Powder