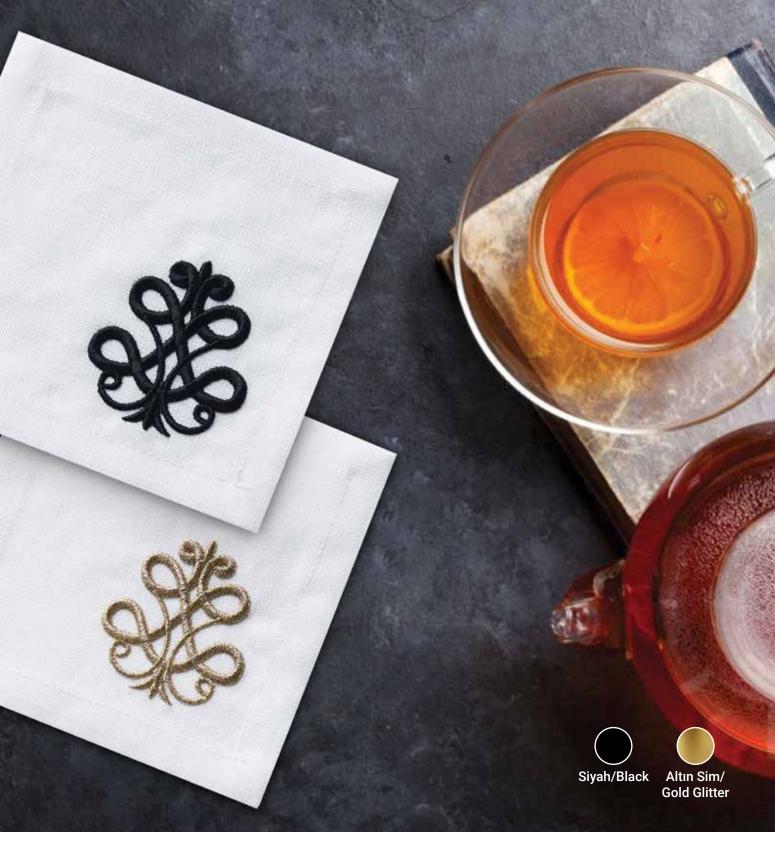

#### **VALERIE** *Modern ve Minimalist*

Modern ve minimalist çizgilerle buluşan ihtişamlı sofralara hazır mısın?

> Farklı ve iz bırakan sunumlar için Valerie sizlerle buluşuyor!

Altın Sim/ Krem Sim/ Gold Glitter Cream Glitter

## VALERIE

Kokteyl Peçetesi / Cocktail Napkin

\_

Ebat / Size : 15x15 cm Adet / Piece : 1x6

**Product Information:** Linen effect, easy to wash, easy to iron. It is produced with 100% microfiber with antibacterial properties in terms of the fiber used. Amaze your guests feel special with elegant and stylish presentations. A delicate wash at 40°C is recommended.

Siyah/Black Altın Sim/ Krem Sim/ Gold Glitter Cream Glitter

> Silver Sim/ Silver Glitter

Taş/Stone