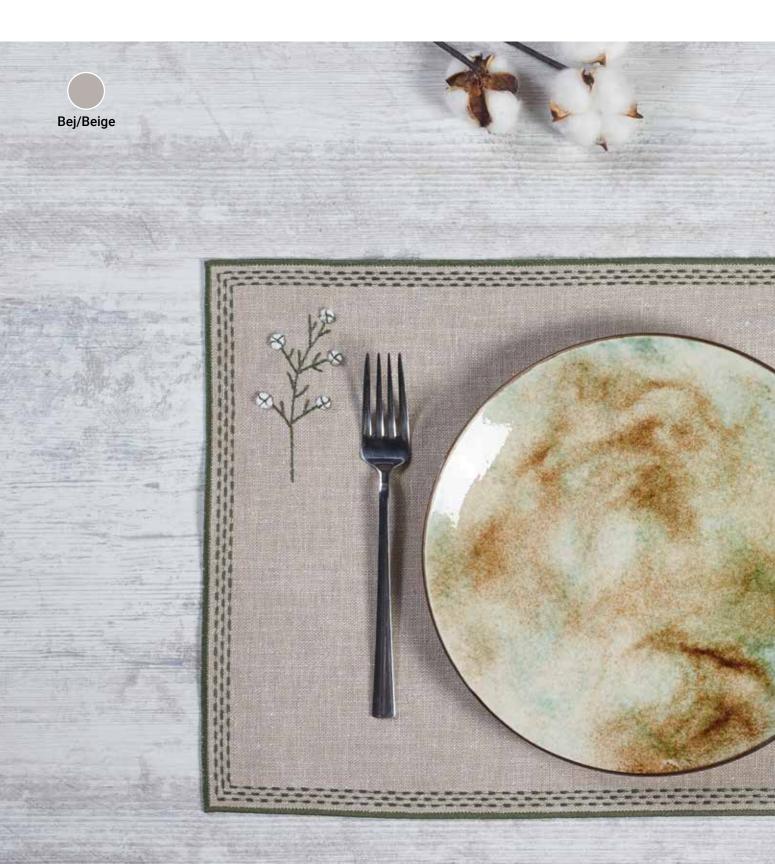

## VALERIE

Amerikan Servis / American Service

Ebat / Size : 32x48 cm Adet / Piece : 1x2

#### **Product Information:** Linen effect, easy to wash, easy to iron. It is produced with 100% microfiber with antibacterial properties in terms of

the fiber used. Amaze your guests feel special with elegant and stylish presentations. A delicate wash at 40°C is recommended.