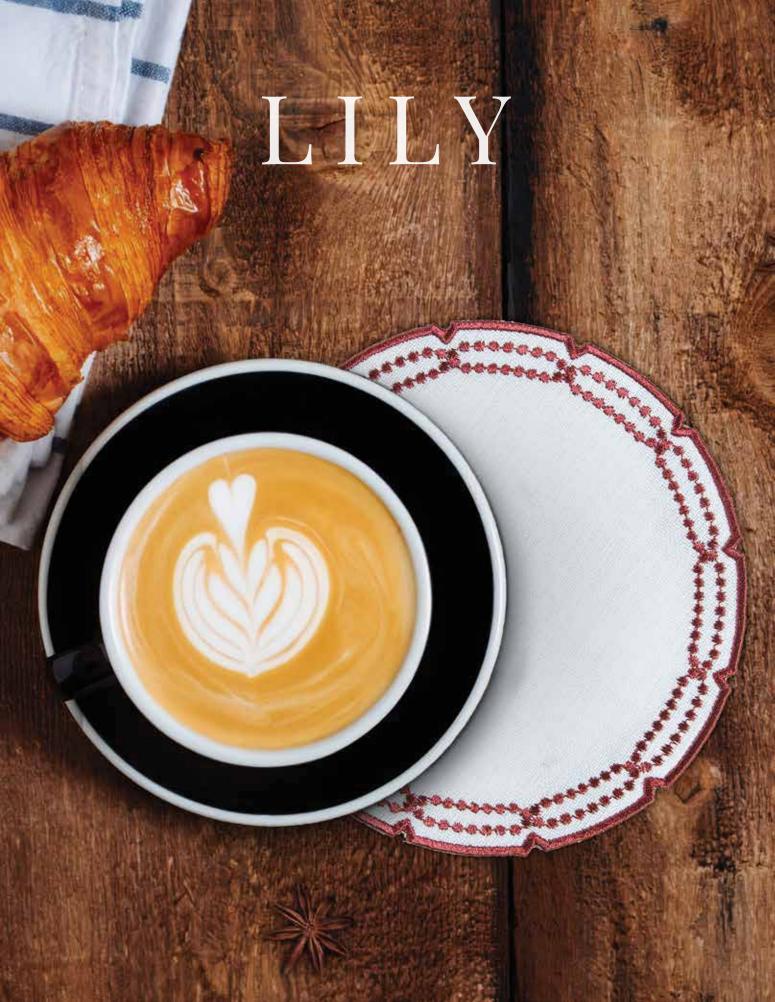

### **LILY** Sadeliğin ve dengenin zaferi

Tarzını ve enerjini yansıtacağın, rengarenk çiçekle tanış!

Sunumlarında renklerin neşesi ve coşkusuna yer aç..

### **LILY** Kokteyl Peçetesi / Cocktail Napkin

Ebat / Size : 15x15 cm Adet / Piece : 1x6

Ürün Bilgisi: Keten efektli, kolay yıkanabilir, kolay ütülenebilir Kullanılan elyaf itibarıyla anti bakteriyel özellikli %100 mikropes elyaf ile üretilmiştir. Misafirlerinize zarif ve şık sunumlarla kendilerini özel hissettirin. 40°C hassas yıkama tavsiye edilir. Product Information: Linen effect, easy to wash, easy to iron. It is produced with 100% microfiber with antibacterial properties in terms of Mor/Purple the fiber used. Amaze your guests feel special with elegant and stylish presentations. A delicate wash at 40°C is recommended.