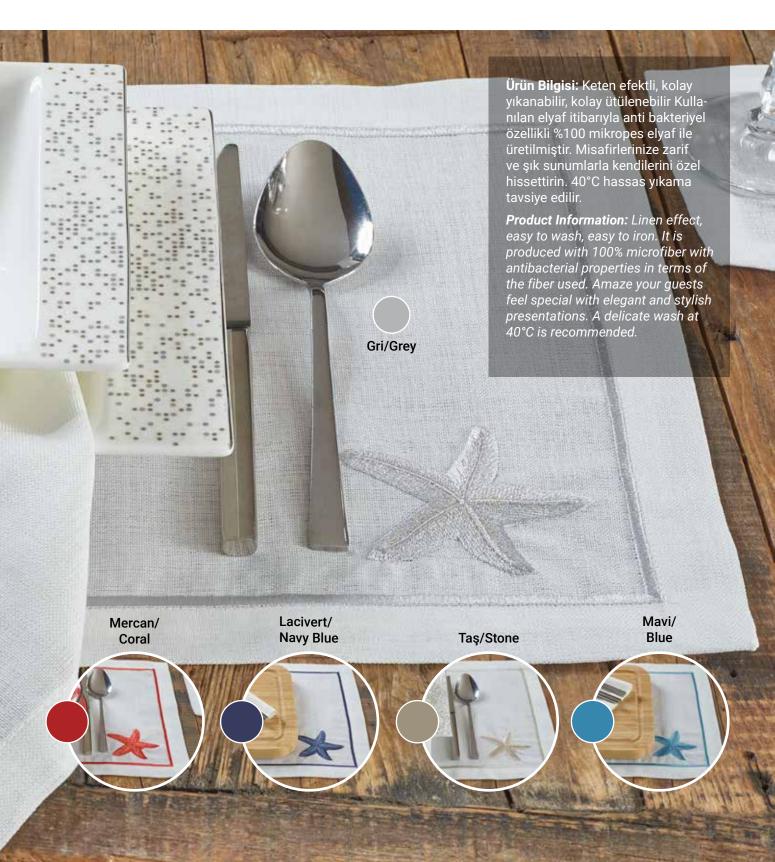

### Amerikan Servis Mercan / American Service Coral

Mavi/Blue

Ebat / Size : 32x48 cm Adet / Piece : 1x2

Ürün Bilgisi: Keten efektli, kolay yıkanabilir, kolay ütülenebilir Kullanılan elyaf itibarıyla anti bakteriyel özellikli %100 mikropes elyaf ile üretilmiştir. Misafirlerinize zarif ve şık sunumlarla kendilerini özel hissettirin. 40°C hassas yıkama tavsiye edilir.

**Product Information:** Linen effect, easy to wash, easy to iron. It is produced with 100% microfiber with antibacterial properties in terms of the fiber used. Amaze your guests feel special with elegant and stylish presentations. A delicate wash at 40°C is recommended.

 
 Gri/Grey
 Mercan/ Coal
 Taş/Stone
 Lacivert/ Davy Blue

Amerikan Servis Midye / American Service Mussel

Ebat / Size : 32x48 cm Adet / Piece : 1x2

### Amerikan Servis Yıldız / American Service Star

Ebat / Size : 32x48 cm Adet / Piece : 1x2

Runner Marine / Runner Marine