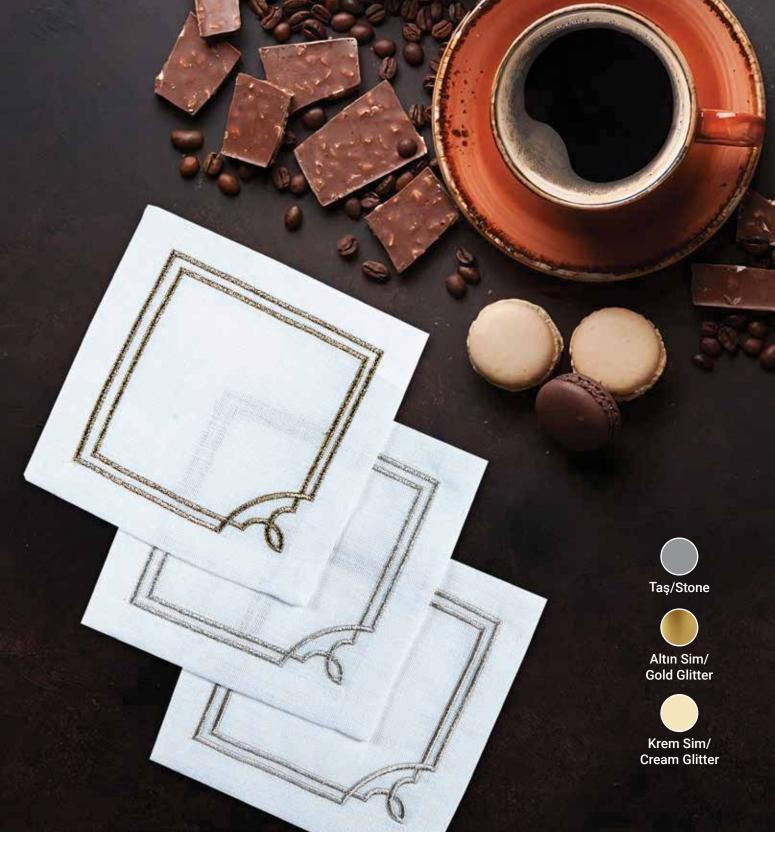

### **LILY** Kokteyl Peçetesi / Cocktail Napkin

Ebat / Size : 15x15 cm Adet / Piece : 1x6

Ürün Bilgisi: Keten efektli, kolay yıkanabilir, kolay ütülenebilir Kullanılan elyaf itibarıyla anti bakteriyel özellikli %100 mikropes elyaf ile üretilmiştir. Misafirlerinize zarif ve şık sunumlarla kendilerini özel hissettirin. 40°C hassas yıkama tavsiye edilir. Product Information: Linen effect, easy to wash, easy to iron. It is produced with 100% microfiber with antibacterial properties in terms of Mor/Purple the fiber used. Amaze your guests feel special with elegant and stylish presentations. A delicate wash at 40°C is recommended.

Lacivert/ Navy Blue

Petrol/ Lincoln Green

Siyah/Black

è

to a

黄田市市市街山

Bordo/ Burgundy

13